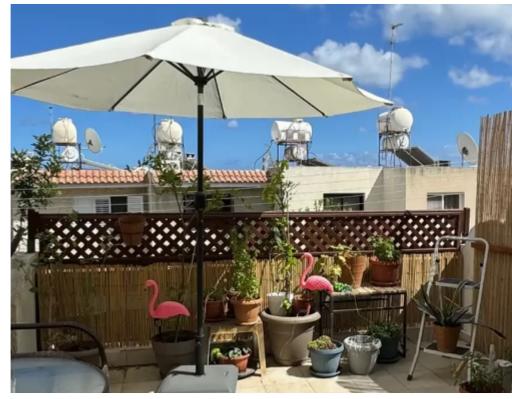

fees. A quiet and peaceful place to live. Living area: 74 square meters. Title deed available. The property includes a private parking space directly in front of the house. There is a large terrace on the ground floor, perfect for a garden, relaxing, or hosting barbecues. The townhouse features a new, high-quality kitchen with appliances and has been recently refurbished. Upstairs, there are two bedrooms and one bathroom. The master bedroom has a built-in wardrobe and a view of the pool. The second bedroom also has a built-in wardrobe, its own terrac...