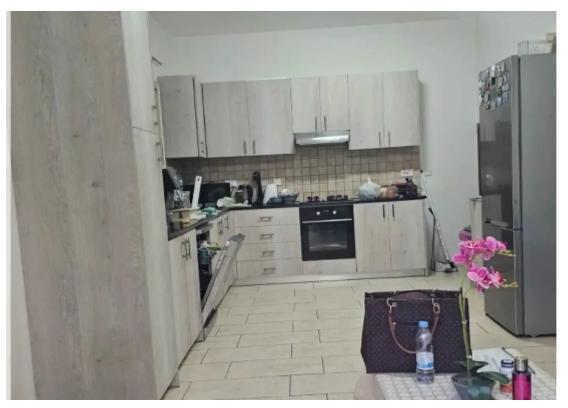

## 4-bedroom semi-detached f?r s?le

Limassol, Alexandrou-Ypsilanti-St-Ypsonas-4191, Cyprus
This ad is presented by listings admin, under supervision from,
Licensed Real Estate Agent Reg no: 1234, Lic no: 603/E

**Offered at:** €310,000

**Estate ID:** 66669

**Ref:** ba5483602

NET internal area: 192

Bathrooms: 2

Bedrooms: 4

Parking spaces: Uncovered cars

Available from: 2024-10-16