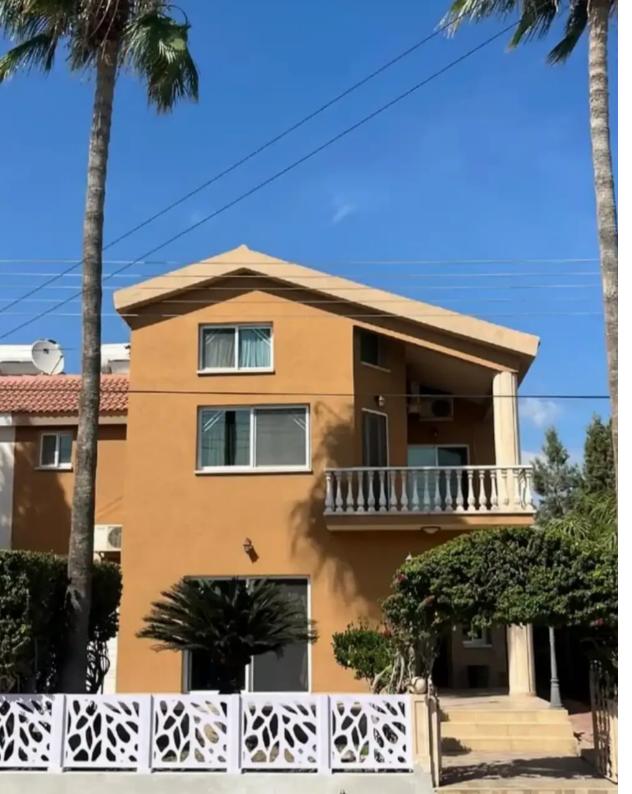

## 4-bedroom semi-detached f?r s?le

Limassol, Parthenonos-St-Ypsonas-4190, Cyprus

This ad is presented by listings admin, under supervision from,

Licensed Real Estate Agent Reg no: 1234, Lic no: 603/E

**Offered at:** € 360,000

**Estate ID:** 66675

Ref: ba5483941

NET internal area: 246

Bathrooms: 3

Bedrooms: 4

Parking spaces: Covered cars

Available from: 2024-10-16

Offered at: 360,000

Type: **SemidetachedHouse** 