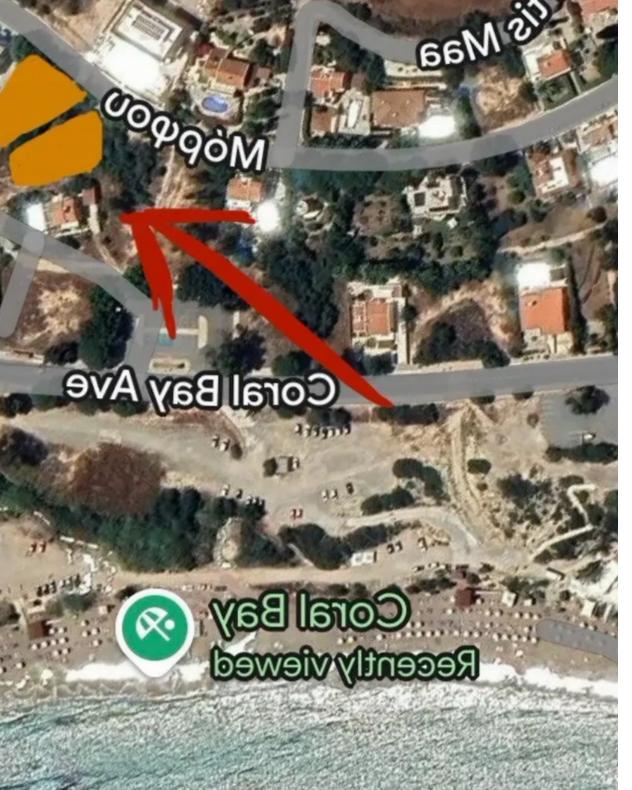

**Offered at:** € 499,000

**Estate ID:** 66763

Ref: ba5485471

Total plot's-land's area: 1040 m<sup>2</sup>

Available from: 2024-10-17

Offered at: 499,00

Type: Residentia

"""Residential plots for sale in an amazing local and touristic hot spot! It is located in coral bay area, 1-minute walk from Coral bay beach, one of the best beaches in Cyprus! 2 plots of 520m2 each. Leasehold. Build allowances: 2 floors of 234m2 in each plot. Please get in contact now for more information. We operate on a first come - first served policy."""...

## **Estate on map:**

**Website:** realty.com.cy/p/residential-land-1040-m²-ba5485471

Email: info@rimatech.com.cy

**Phone:** +35795958898 // +35725714014

This ad is presented by listings admin, under supervision from ,