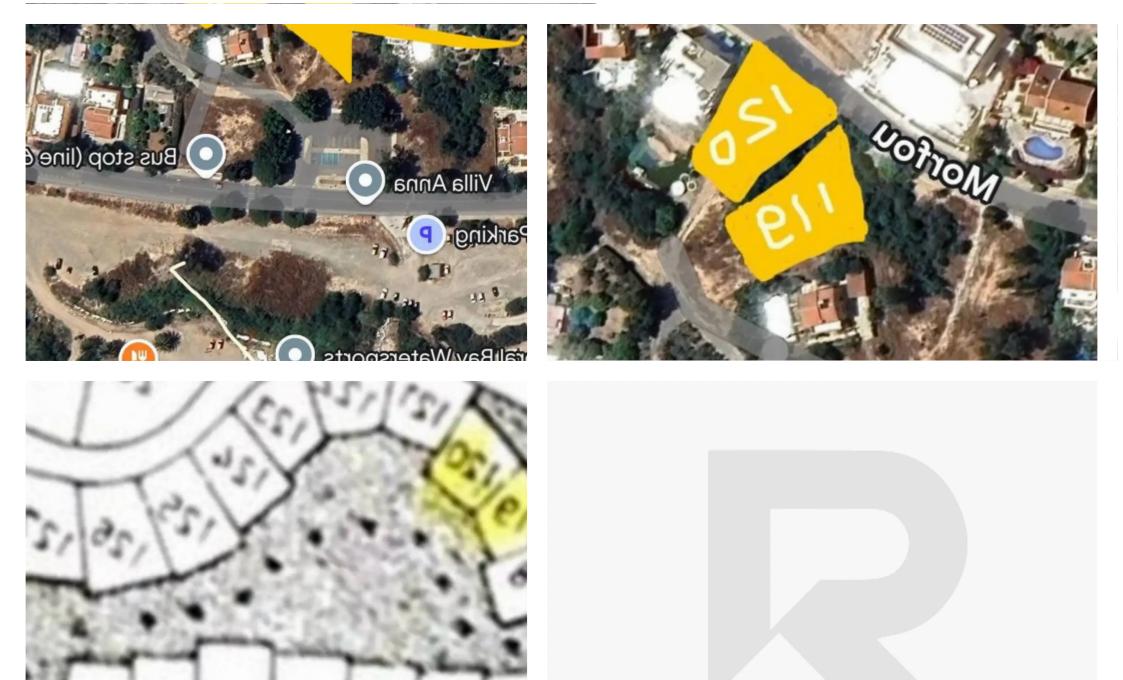

**Offered at:** € 499,000

**Estate ID:** 66763

Ref: ba5485471

Total plot's-land's area: 1040 m<sup>2</sup>

Available from: 2024-10-17

Offered at: 499,00

Type: Residentia

"""Residential plots for sale in an amazing local and touristic hot spot! It is located in coral bay area, 1-minute walk from Coral bay beach, one of the best beaches in Cyprus! 2 plots of 520m2 each. Leasehold. Build allowances: 2 floors of 234m2 in each plot. Please get in contact now for more information. We operate on a first come - first served policy."""...

## **Estate on map:**

**Website:** realty.com.cy/p/residential-land-1040-m²-ba5485471

Email: info@rimatech.com.cy

**Phone:** +35795958898 // +35725714014

This ad is presented by listings admin, under supervision from ,