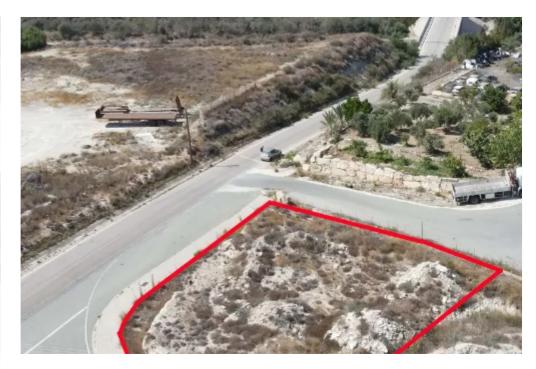

Type: **Industria**l

meters, this corner plot boasts a 50-meter frontage on a main road. This ensures high visibility and easy access. Its prime location and excellent amenities make it ideal for businesses wanting to establish a strong presence in one of Cyprus's most vibrant regions. Additionally, the plot comes with full title deeds, providing added peace of mind for prospective buyers. Strategically Positioned for Business Growth The plot is located just 5 kilometers from the heart of Paphos and only 2 kilometers from Geroskipou. Its proximity to Paphos Int...