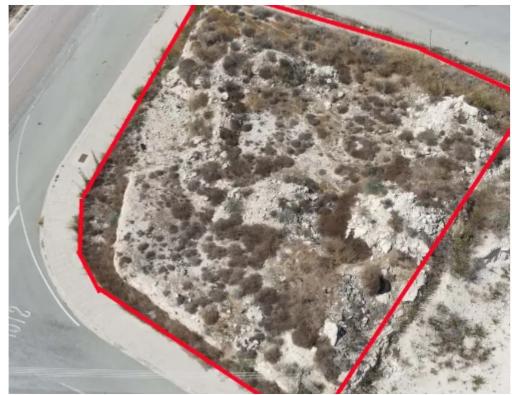

Type: **Industria**l

meters, this corner plot boasts a 50-meter frontage on a main road. This ensures high visibility and easy access. Its prime location and excellent amenities make it ideal for businesses wanting to establish a strong presence in one of Cyprus's most vibrant regions. Additionally, the plot comes with full title deeds, providing added peace of mind for prospective buyers. Strategically Positioned for Business Growth The plot is located just 5 kilometers from the heart of Paphos and only 2 kilometers from Geroskipou. Its proximity to Paphos Int...