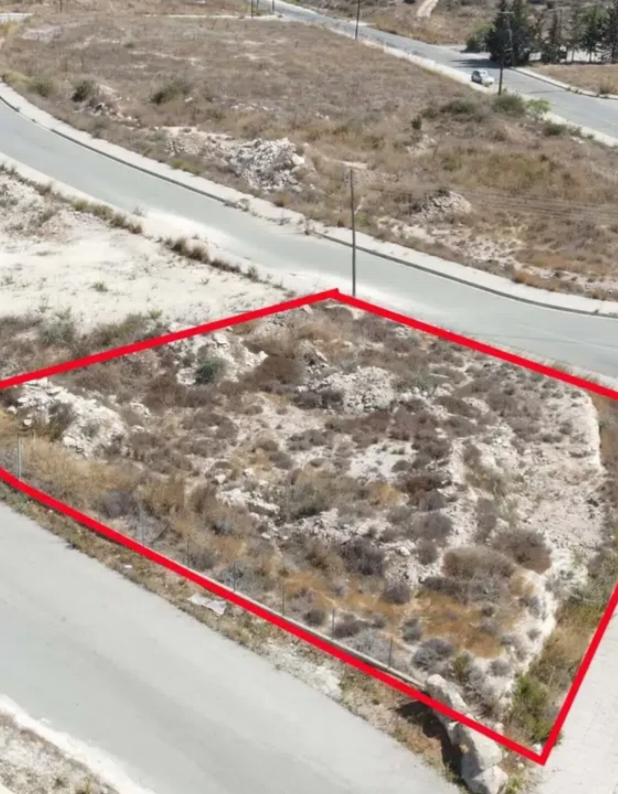

## Industrial land 884 m<sup>2</sup>

Paphos, Primary-Schoold-Geroskipou-8200, Cyprus

This ad is presented by listings admin, under supervision from,

Licensed Real Estate Agent Reg no: 1234, Lic no: 603/E

**Offered at:** € 130,000

**Estate ID:** 66766

**Ref:** ba5483827

Total plot's-land's area: 884 m²

Coverage: 60 %

Density: 50 %

Available from: 2024-10-17

Offered at: 130,000

Type: **Industria**l

meters, this corner plot boasts a 50-meter frontage on a main road. This ensures high visibility and easy access. Its prime location and excellent amenities make it ideal for businesses wanting to establish a strong presence in one of Cyprus's most vibrant regions. Additionally, the plot comes with full title deeds, providing added peace of mind for prospective buyers. Strategically Positioned for Business Growth The plot is located just 5 kilometers from the heart of Paphos and only 2 kilometers from Geroskipou. Its proximity to Paphos Int...