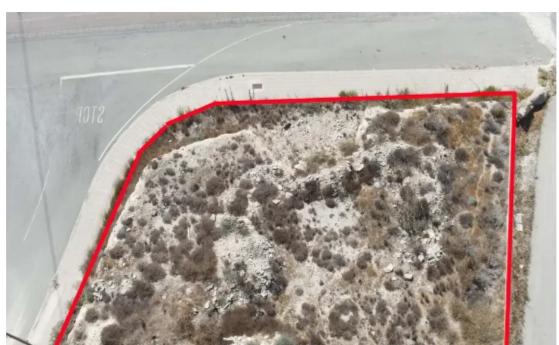

Type: **Industria**l

meters, this corner plot boasts a 50-meter frontage on a main road. This ensures high visibility and easy access. Its prime location and excellent amenities make it ideal for businesses wanting to establish a strong presence in one of Cyprus's most vibrant regions. Additionally, the plot comes with full title deeds, providing added peace of mind for prospective buyers. Strategically Positioned for Business Growth The plot is located just 5 kilometers from the heart of Paphos and only 2 kilometers from Geroskipou. Its proximity to Paphos Int...