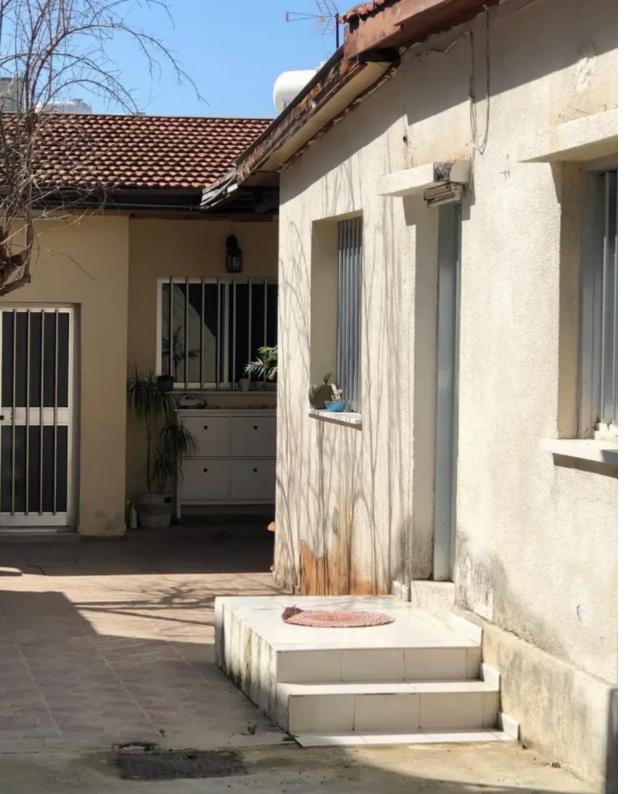

## Residential land 268 m<sup>2</sup>

Limassol, Church-Agios-Nikolaos-3096, Cyprus

This ad is presented by listings admin, under supervision from,

Licensed Real Estate Agent Reg no: 1234, Lic no: 603/E

**Offered at:** € 345,000

**Estate ID:** 66767

**Ref:** ba5429464

m² l
Total plot's-land's area: 268 m²

Density: **120** %

Available from: 2024-10-17

Type: Residential

"""Plot of land with old house on it 268 m, unseparated, titledeed available, distribution agreement deposited."""...