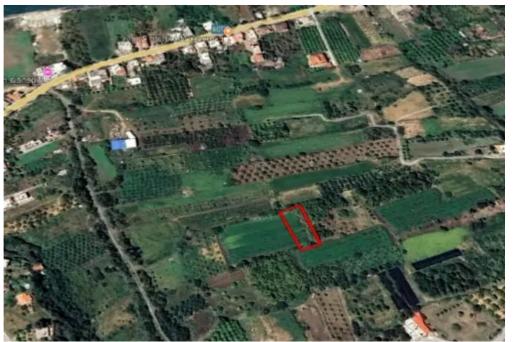

## Agricultural land 1186 m<sup>2</sup>

Nicosia, Kato-Pyrgos-2940, Cyprus

This ad is presented by listings admin, under supervision from,

Licensed Real Estate Agent Reg no: 1234, Lic no: 603/E

**Offered at:** € 48,000

**Estate ID:** 66768

**Ref:** ba5481024

| ΚΑΤΩ ΠΥΙ | ΔΗΜΟΣ/ΚΟΙΝΟΤΗΤΑ          |   |
|----------|--------------------------|---|
| 70       | AMHMT                    |   |
| 1186     | ΕΜΒΑΔΟ ΤΕΜΑΧΙΟΥ (σε τ.μ) | 1 |

| Σ | KAMIA | ΣΧΕΣΗ ΜΕ ΔΡΟΜΟ |  |
|---|-------|----------------|--|
|---|-------|----------------|--|

Coverage: 15 %

Density: 20 %

Available from: 2024-10-17

Offered at: 48,000

Type: **Agricultural** 