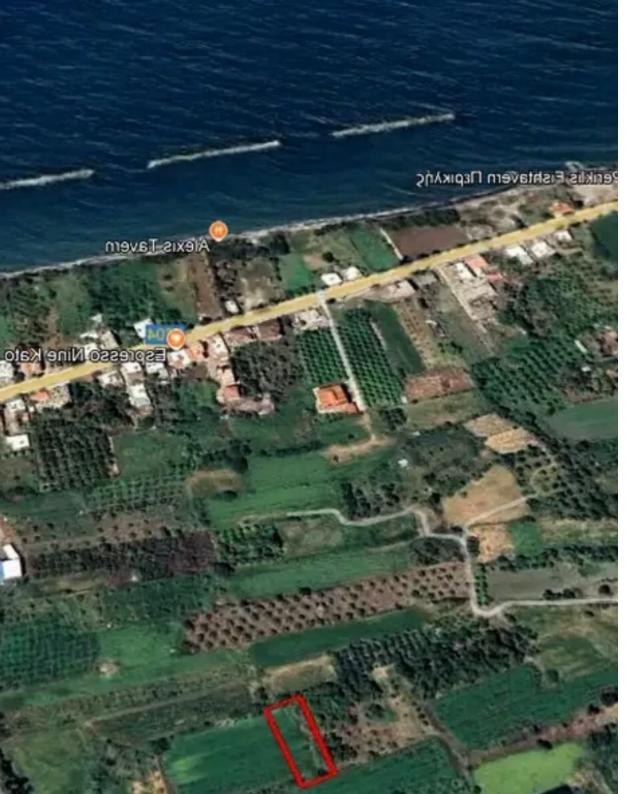

## Agricultural land 1186 m<sup>2</sup>

Nicosia, Kato-Pyrgos-2940, Cyprus

This ad is presented by listings admin, under supervision from,

Licensed Real Estate Agent Reg no: 1234, Lic no: 603/E

**Offered at:** € 48,000

**Estate ID:** 66768

**Ref:** ba5481024

| ΚΑΤΩ ΠΥΙ | ΔΗΜΟΣ/ΚΟΙΝΟΤΗΤΑ          |   |
|----------|--------------------------|---|
| 70       | AMHMT                    |   |
| 1186     | ΕΜΒΑΔΟ ΤΕΜΑΧΙΟΥ (σε τ.μ) | 1 |

| Σ | KAMIA | ΣΧΕΣΗ ΜΕ ΔΡΟΜΟ |  |
|---|-------|----------------|--|
|---|-------|----------------|--|

Coverage: 15 %

Density: 20 %

Available from: 2024-10-17

Offered at: 48,000

Type: **Agricultural** 