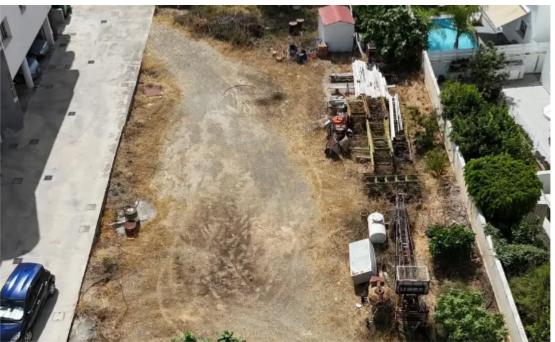

Type: Residential

""""""Building plot for sale in Latsia located between the new medical center and ex Laiki Sporting Club. Its is situated at a quite cul-de-sac close to all amenities including schools, pharmacies, supermarkets and restaurants. The plot is sold as undeveloped rights with a separate title deed, corresponding to 850m2 of land area and is ready for immediate development. Building density is at 90% and coverage at 50% so it is suitable for constructing around 10 two bed flats. Call now for more information. Asking price is €255.000 plus VAT!""""""""...