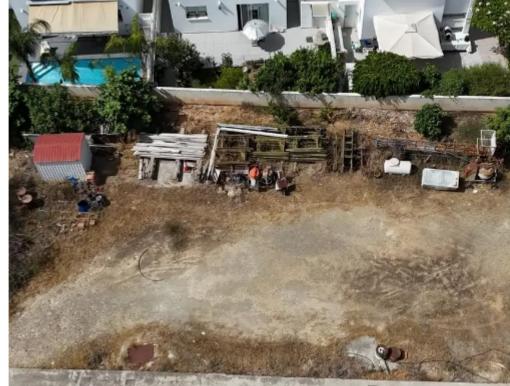

Type: Residential

""""""Building plot for sale in Latsia located between the new medical center and ex Laiki Sporting Club. Its is situated at a quite cul-de-sac close to all amenities including schools, pharmacies, supermarkets and restaurants. The plot is sold as undeveloped rights with a separate title deed, corresponding to 850m2 of land area and is ready for immediate development. Building density is at 90% and coverage at 50% so it is suitable for constructing around 10 two bed flats. Call now for more information. Asking price is €255.000 plus VAT!""""""""...