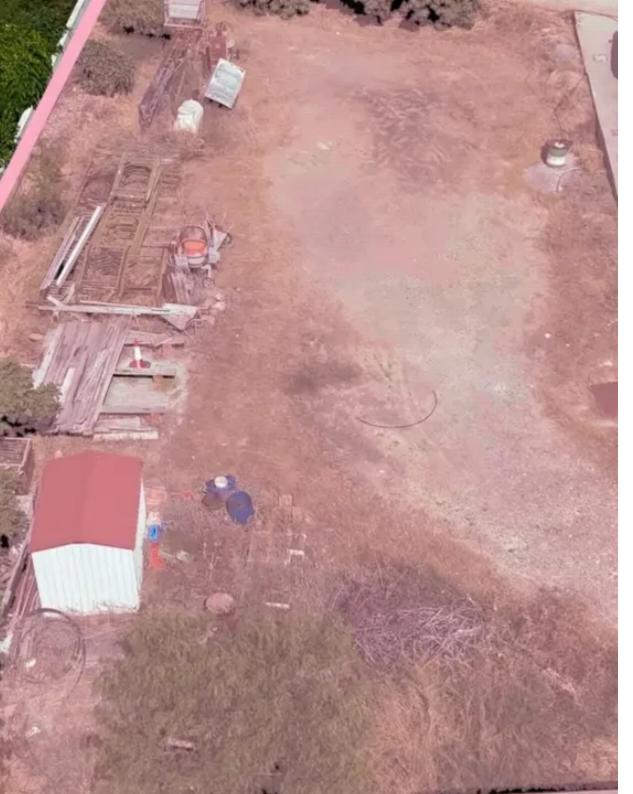

Type: Residential

""""""Building plot for sale in Latsia located between the new medical center and ex Laiki Sporting Club. Its is situated at a quite cul-de-sac close to all amenities including schools, pharmacies, supermarkets and restaurants. The plot is sold as undeveloped rights with a separate title deed, corresponding to 850m2 of land area and is ready for immediate development. Building density is at 90% and coverage at 50% so it is suitable for constructing around 10 two bed flats. Call now for more information. Asking price is €255.000 plus VAT!""""""""...