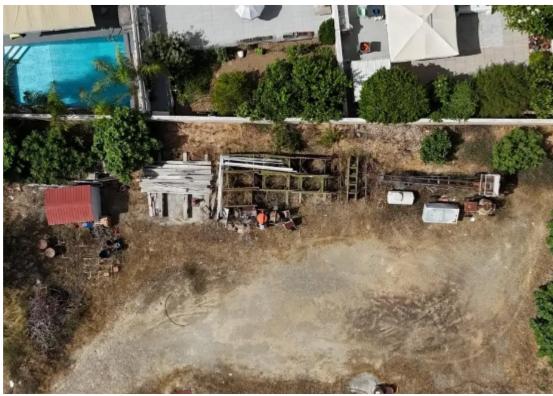

## Residential land 850 m<sup>2</sup>

Nicosia, Dimitri-Stavrou-St-Arch-Michael-Latsia-2224, Cyprus
This ad is presented by listings admin, under supervision from,
Licensed Real Estate Agent Reg no: 1234, Lic no: 603/E

**Offered at:** €229,000

**Estate ID:** 66769

**Ref:** ba5480387

Total plot's-land's area: 850 m²

Coverage: 50 %

Density: 90 %

Available from: 2024-10-17

Offered at: 229,000

Type: Residential

""""""Building plot for sale in Latsia located between the new medical center and ex Laiki Sporting Club. Its is situated at a quite cul-de-sac close to all amenities including schools, pharmacies, supermarkets and restaurants. The plot is sold as undeveloped rights with a separate title deed, corresponding to 850m2 of land area and is ready for immediate development. Building density is at 90% and coverage at 50% so it is suitable for constructing around 10 two bed flats. Call now for more information. Asking price is €255.000 plus VAT!""""""""...