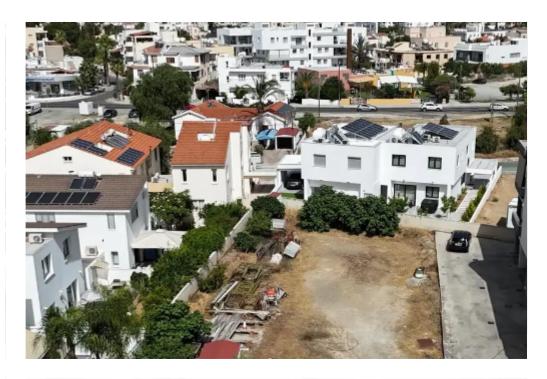

Type: Residential

""""""Building plot for sale in Latsia located between the new medical center and ex Laiki Sporting Club. Its is situated at a quite cul-de-sac close to all amenities including schools, pharmacies, supermarkets and restaurants. The plot is sold as undeveloped rights with a separate title deed, corresponding to 850m2 of land area and is ready for immediate development. Building density is at 90% and coverage at 50% so it is suitable for constructing around 10 two bed flats. Call now for more information. Asking price is €255.000 plus VAT!""""""""...