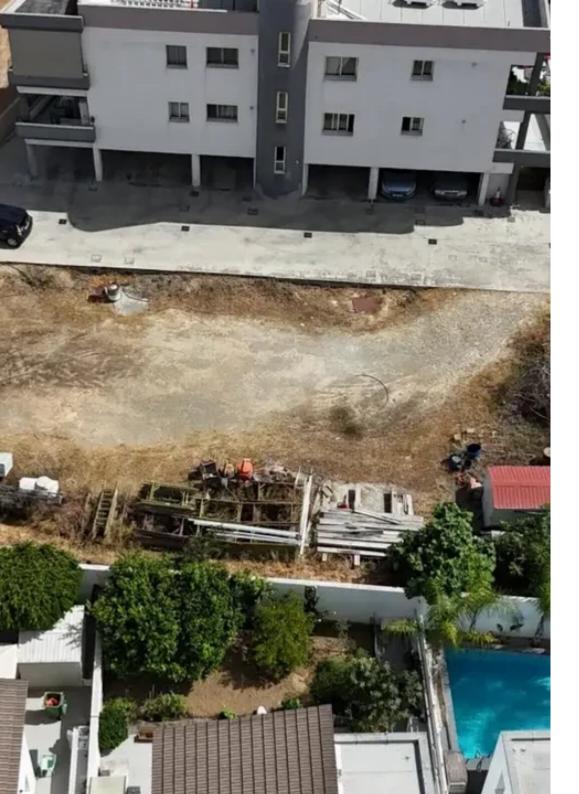

## Residential land 850 m<sup>2</sup>

Nicosia, Dimitri-Stavrou-St-Arch-Michael-Latsia-2224, Cyprus
This ad is presented by listings admin, under supervision from,
Licensed Real Estate Agent Reg no: 1234, Lic no: 603/E

**Offered at:** €229,000

**Estate ID:** 66769

**Ref:** ba5480387

Total plot's-land's area: 850 m²

Coverage: 50 %

Density: 90 %

Available from: 2024-10-17

Offered at: 229,000

Type: Residential

""""""Building plot for sale in Latsia located between the new medical center and ex Laiki Sporting Club. Its is situated at a quite cul-de-sac close to all amenities including schools, pharmacies, supermarkets and restaurants. The plot is sold as undeveloped rights with a separate title deed, corresponding to 850m2 of land area and is ready for immediate development. Building density is at 90% and coverage at 50% so it is suitable for constructing around 10 two bed flats. Call now for more information. Asking price is €255.000 plus VAT!""""""""...