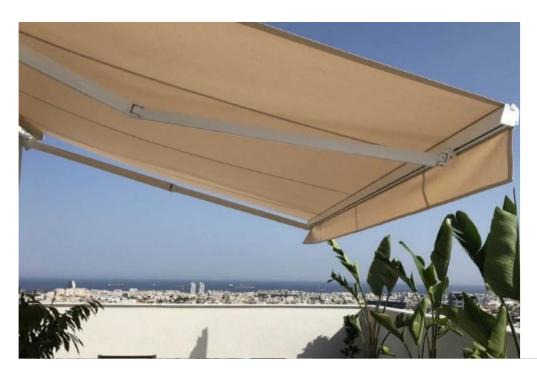

Offered at: 415,000

Type: **Apartmen**t

A contemporary 85m2 apartment in Panthea/Ag. Athanasios area offers two bedrooms, an open plan living room, one bathroom, and one restroom. Situated on the first floor, it features a fully furnished interior and showcases stunning views of Limassol. Additionally, it boasts a unique perk - an exclusive 35m2 roof garden on the fourth floor. The property includes one covered parking spot, a storage room, and is currently leased until October 2024. It comes with title deeds for added peace of mind....