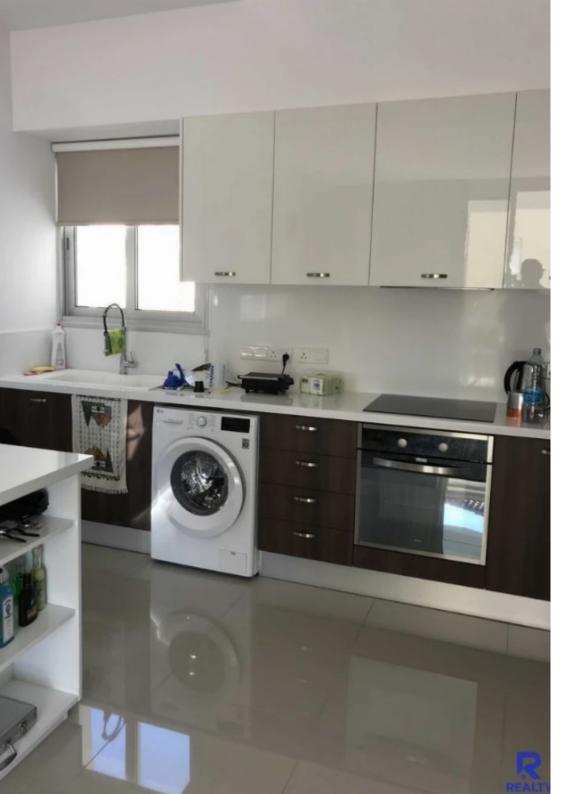

Offered at: 415,000

Type: **Apartmen**t

A contemporary 85m2 apartment in Panthea/Ag. Athanasios area offers two bedrooms, an open plan living room, one bathroom, and one restroom. Situated on the first floor, it features a fully furnished interior and showcases stunning views of Limassol. Additionally, it boasts a unique perk - an exclusive 35m2 roof garden on the fourth floor. The property includes one covered parking spot, a storage room, and is currently leased until October 2024. It comes with title deeds for added peace of mind....