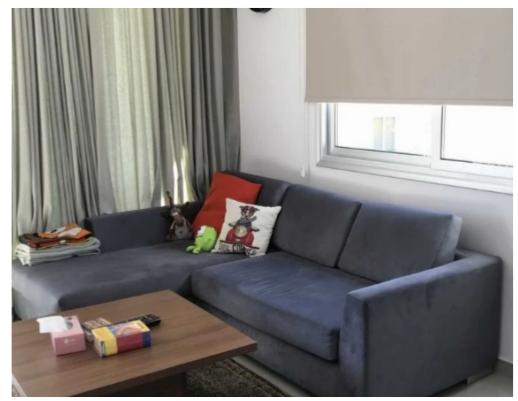

Offered at: 415,000

Type: **Apartmen**t

A contemporary 85m2 apartment in Panthea/Ag. Athanasios area offers two bedrooms, an open plan living room, one bathroom, and one restroom. Situated on the first floor, it features a fully furnished interior and showcases stunning views of Limassol. Additionally, it boasts a unique perk - an exclusive 35m2 roof garden on the fourth floor. The property includes one covered parking spot, a storage room, and is currently leased until October 2024. It comes with title deeds for added peace of mind....