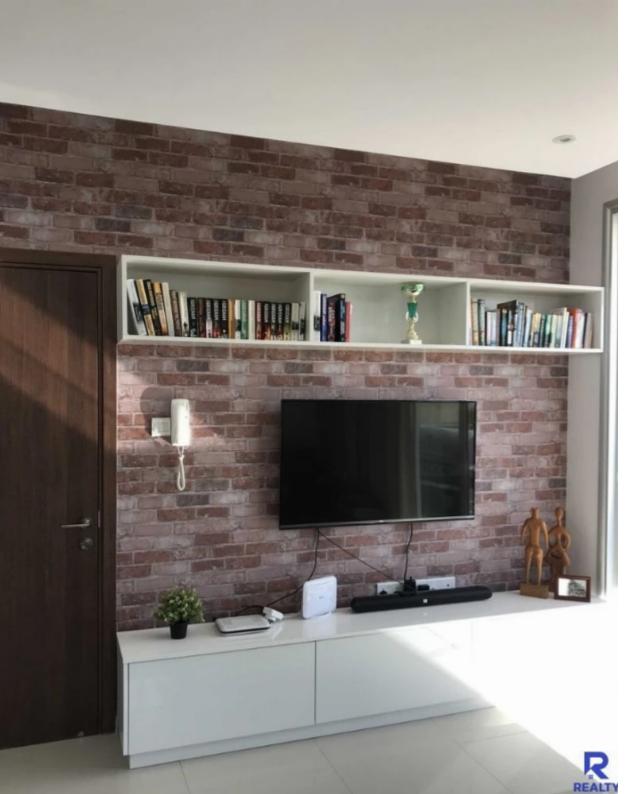

Offered at: 415,000

Type: **Apartmen**t

A contemporary 85m2 apartment in Panthea/Ag. Athanasios area offers two bedrooms, an open plan living room, one bathroom, and one restroom. Situated on the first floor, it features a fully furnished interior and showcases stunning views of Limassol. Additionally, it boasts a unique perk - an exclusive 35m2 roof garden on the fourth floor. The property includes one covered parking spot, a storage room, and is currently leased until October 2024. It comes with title deeds for added peace of mind....