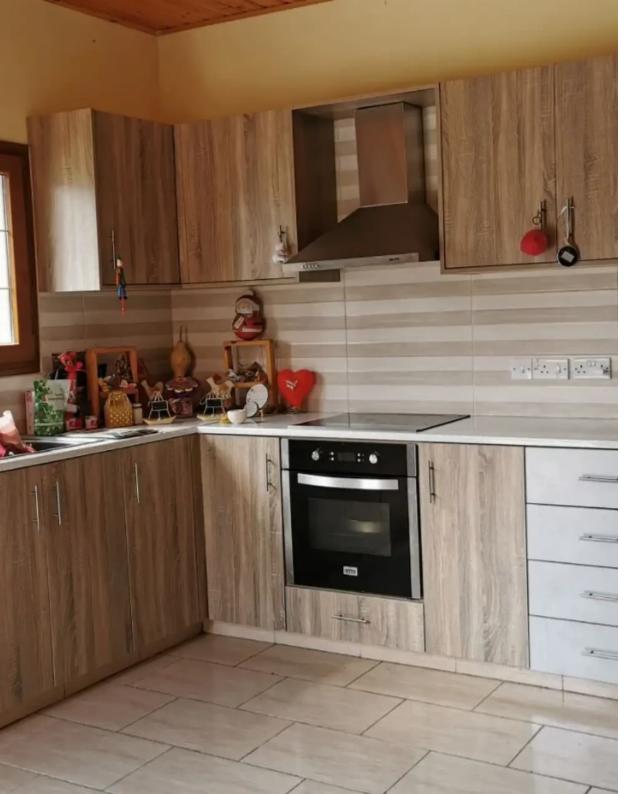

## 4-bedroom detached house f?r s?le

Limassol, Apsiou-4542, Cyprus

This ad is presented by listings admin, under supervision from ,

Licensed Real Estate Agent Reg no: 1234, Lic no: 603/E

**Offered at:** € 260,000

**Estate ID:** 66780

**Ref:** ba5485226

NET internal area: 170

Bathrooms: 1

Bedrooms: 4

Parking spaces: Uncovered cars

Available from: 2024-10-17

Offered at: **260,000** 