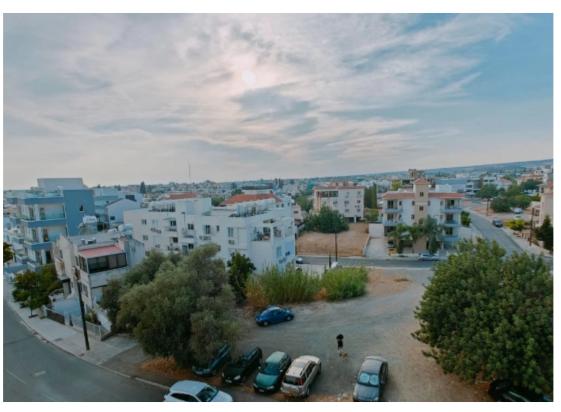

Offered at: 230,000

Type: Apartment

Veranda: **7 sqm m²** 

Modern 2-bedroom apartment on the 3rd floor, situated in the Petrou & Pavlou area of Limassol, conveniently close to the Tsirio Stadium. Nestled in a tranquil residential neighborhood, this residence offers easy access to the highway, just a 2-minute drive to Ayia Fyla & Troodous roundabouts, and is also near the city center. The apartment has been fully renovated to high standards, boasting: - 2 bedrooms - 1 bathroom - Renovation completed in September 2022 - Open-plan kitchen with living room - Three security cameras at the building entrance - Renovated building entrance and parking space - New appliances - Fully furnished - Small balcony - Air conditioning units in all areas ...