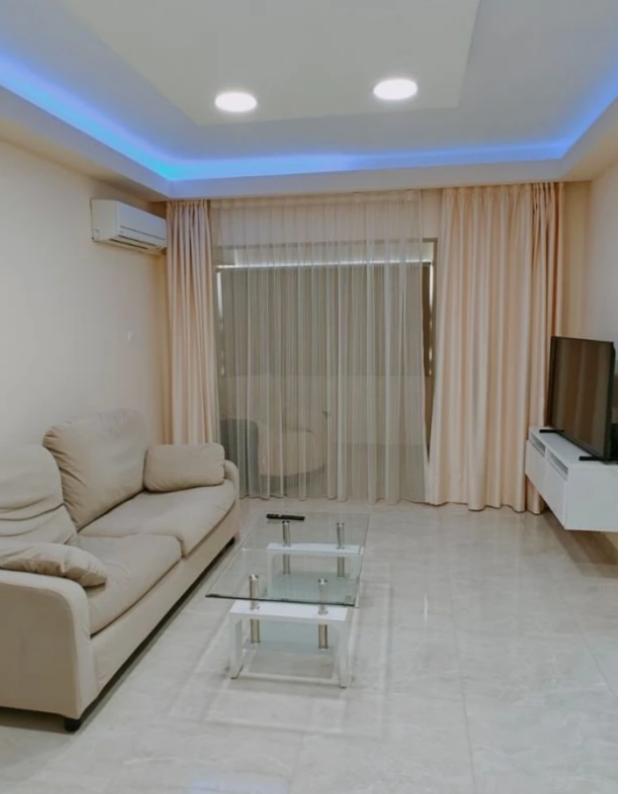

Offered at: 230,000

Type: Apartment

Veranda: **7 sqm m²** 

Modern 2-bedroom apartment on the 3rd floor, situated in the Petrou & Pavlou area of Limassol, conveniently close to the Tsirio Stadium. Nestled in a tranquil residential neighborhood, this residence offers easy access to the highway, just a 2-minute drive to Ayia Fyla & Troodous roundabouts, and is also near the city center. The apartment has been fully renovated to high standards, boasting: - 2 bedrooms - 1 bathroom - Renovation completed in September 2022 - Open-plan kitchen with living room - Three security cameras at the building entrance - Renovated building entrance and parking space - New appliances - Fully furnished - Small balcony - Air conditioning units in all areas ...