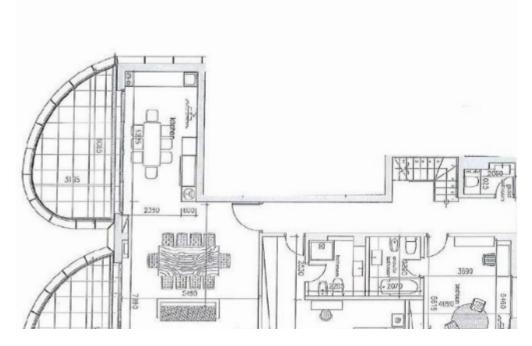

Spanning across two floors, the apartment boasts two bedrooms on the first floor and a luxurious private bedroom on the second floor, affording breathtaking views of the Limassol coastline. With a total of three bedrooms, the structure is designed to acco...