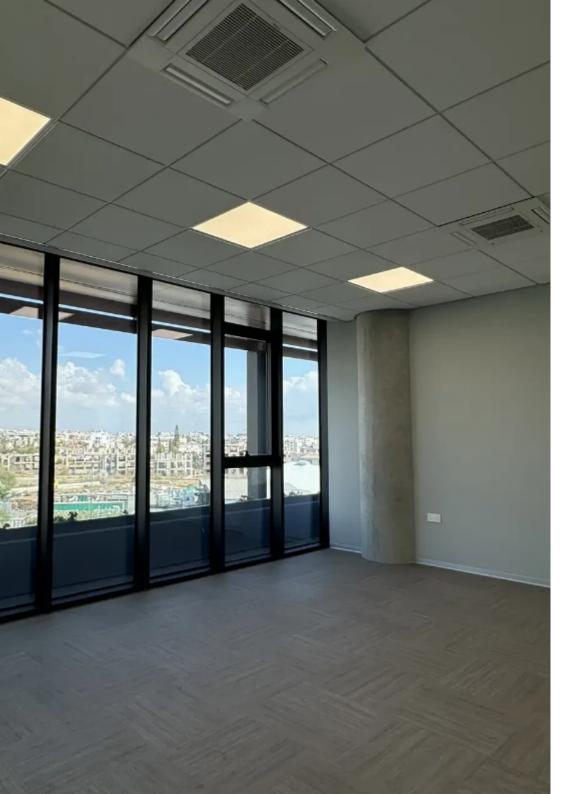

Offered at: €6,500,000 Estate ID: 66856 Ref: ba5488110

""""""Brand new, spacious, and ready-to-move-in offices are available in a modern, prestigious building in the Agios Athanasios area of Limassol.
The office space occupies an entire floor and consists of: – Office space = 683 sq.m – Covered verandas = ~ 40 sq.m – Common area = ~ 44 sq.m (can be used as a waiting area) – 13 private parking spaces Office layout: – 15 enclosed offices – Reception area – 6 separate enclosed toilets (including one with a shower) – 2 server rooms – Large fitted kitchen with dining area The designer interior features high-quality finishes and materials: – Mitsubishi VRF air conditioning systems – Noise insulation in wall...