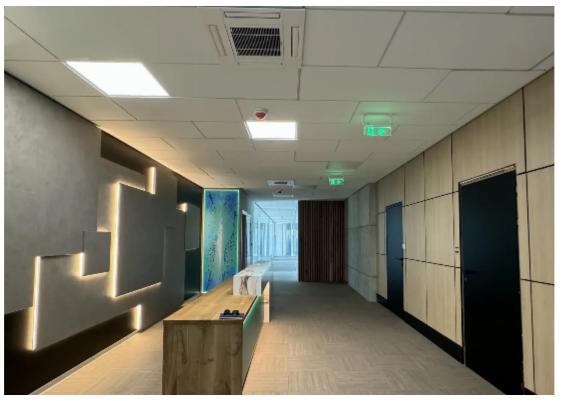

Offered at: €6,500,000 Estate ID: 66856 Ref: ba5488110

""""""Brand new, spacious, and ready-to-move-in offices are available in a modern, prestigious building in the Agios Athanasios area of Limassol.
The office space occupies an entire floor and consists of: – Office space = 683 sq.m – Covered verandas = ~ 40 sq.m – Common area = ~ 44 sq.m (can be used as a waiting area) – 13 private parking spaces Office layout: – 15 enclosed offices – Reception area – 6 separate enclosed toilets (including one with a shower) – 2 server rooms – Large fitted kitchen with dining area The designer interior features high-quality finishes and materials: – Mitsubishi VRF air conditioning systems – Noise insulation in wall...