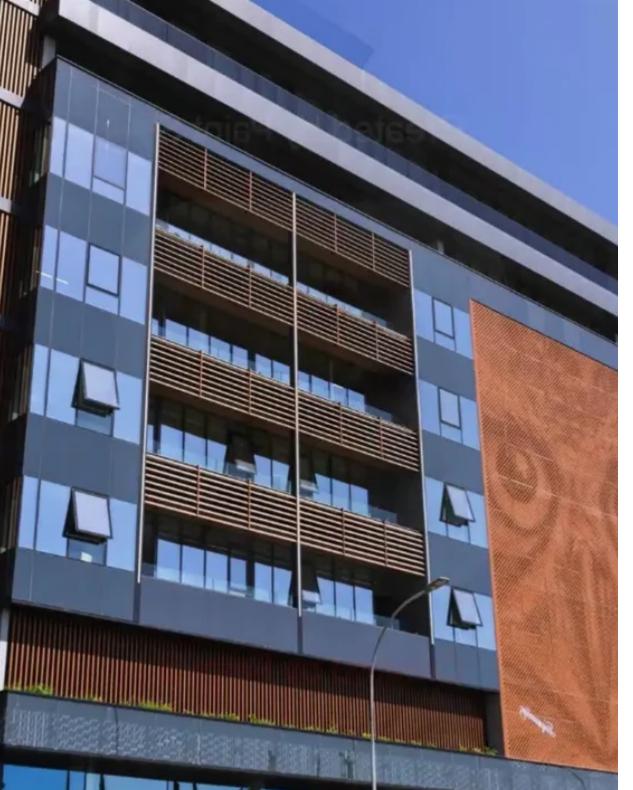

## An entire floor office space of 683 sq.m

Limassol, Kalogeropouleio-Gymnasium-Kodobathkia-Mesa-Geitonia-4002 , Cyprus

This ad is presented by listings admin, under supervision from , Licensed Real Estate Agent Reg no: 1234, Lic no: 603/E

Offered at: €6,500,000 Estate ID: 66856 Ref: ba5488110

""""""Brand new, spacious, and ready-to-move-in offices are available in a modern, prestigious building in the Agios Athanasios area of Limassol.
The office space occupies an entire floor and consists of: – Office space = 683 sq.m – Covered verandas = ~ 40 sq.m – Common area = ~ 44 sq.m (can be used as a waiting area) – 13 private parking spaces Office layout: – 15 enclosed offices – Reception area – 6 separate enclosed toilets (including one with a shower) – 2 server rooms – Large fitted kitchen with dining area The designer interior features high-quality finishes and materials: – Mitsubishi VRF air conditioning systems – Noise insulation in wall...