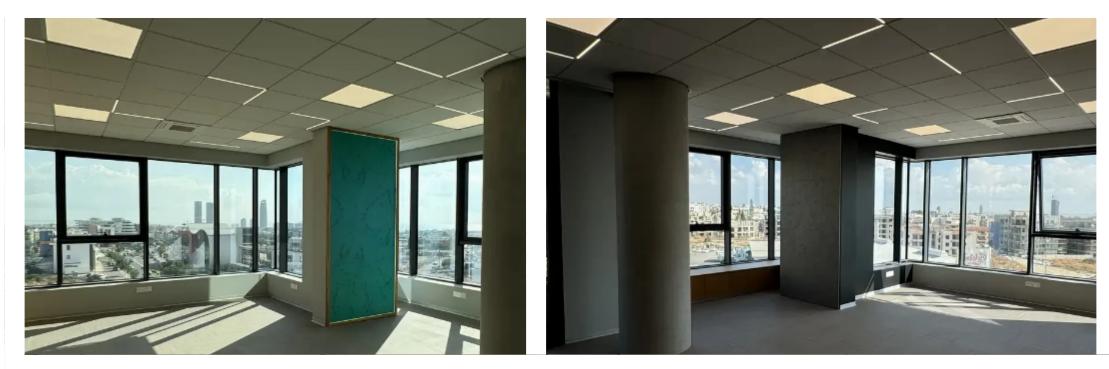

Offered at: €6,500,000 Estate ID: 66856 Ref: ba5488110

""""""Brand new, spacious, and ready-to-move-in offices are available in a modern, prestigious building in the Agios Athanasios area of Limassol.
The office space occupies an entire floor and consists of: – Office space = 683 sq.m – Covered verandas = ~ 40 sq.m – Common area = ~ 44 sq.m (can be used as a waiting area) – 13 private parking spaces Office layout: – 15 enclosed offices – Reception area – 6 separate enclosed toilets (including one with a shower) – 2 server rooms – Large fitted kitchen with dining area The designer interior features high-quality finishes and materials: – Mitsubishi VRF air conditioning systems – Noise insulation in wall...