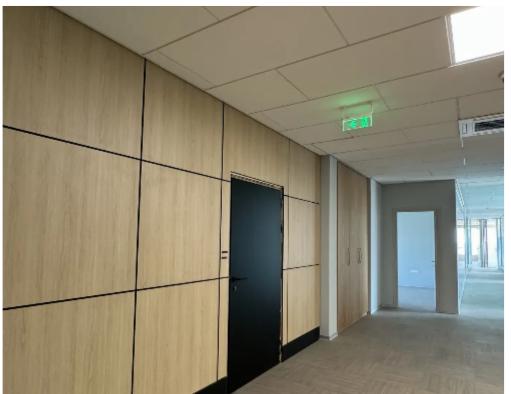

Offered at: €6,500,000 Estate ID: 66856 Ref: ba5488110

""""""Brand new, spacious, and ready-to-move-in offices are available in a modern, prestigious building in the Agios Athanasios area of Limassol.
The office space occupies an entire floor and consists of: – Office space = 683 sq.m – Covered verandas = ~ 40 sq.m – Common area = ~ 44 sq.m (can be used as a waiting area) – 13 private parking spaces Office layout: – 15 enclosed offices – Reception area – 6 separate enclosed toilets (including one with a shower) – 2 server rooms – Large fitted kitchen with dining area The designer interior features high-quality finishes and materials: – Mitsubishi VRF air conditioning systems – Noise insulation in wall...