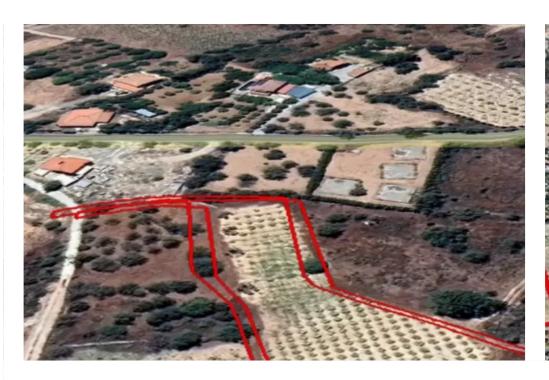

"""This land, located in the Silikou community of the Lemesos district, spans an area of 4,687 square meters. It is a field-type property with irregular shape and road access. Residential Planning zone: ?5 Building Density: 30% Coverage: 20%, Floors: 2 Maximum Height: 8.3 meters."""...