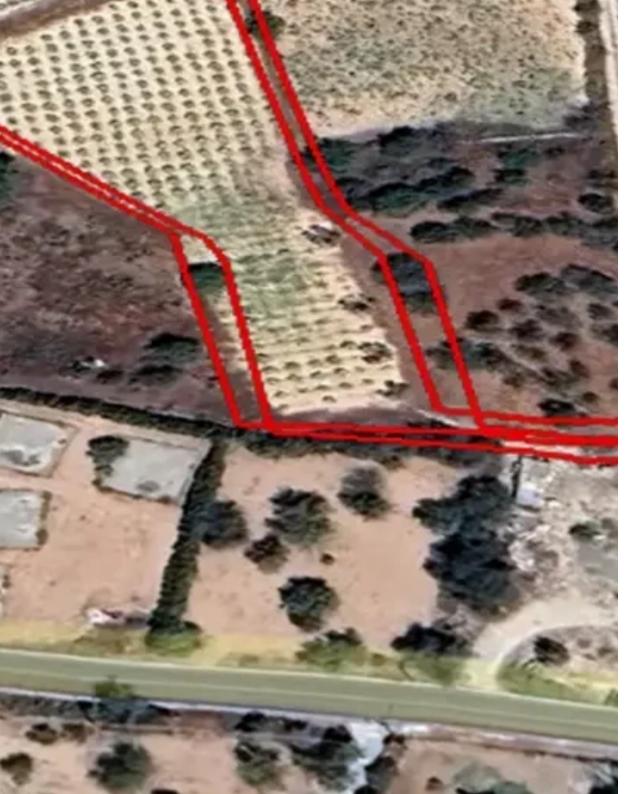

"""This land, located in the Silikou community of the Lemesos district, spans an area of 4,687 square meters. It is a field-type property with irregular shape and road access. Residential Planning zone: ?5 Building Density: 30% Coverage: 20%, Floors: 2 Maximum Height: 8.3 meters."""...