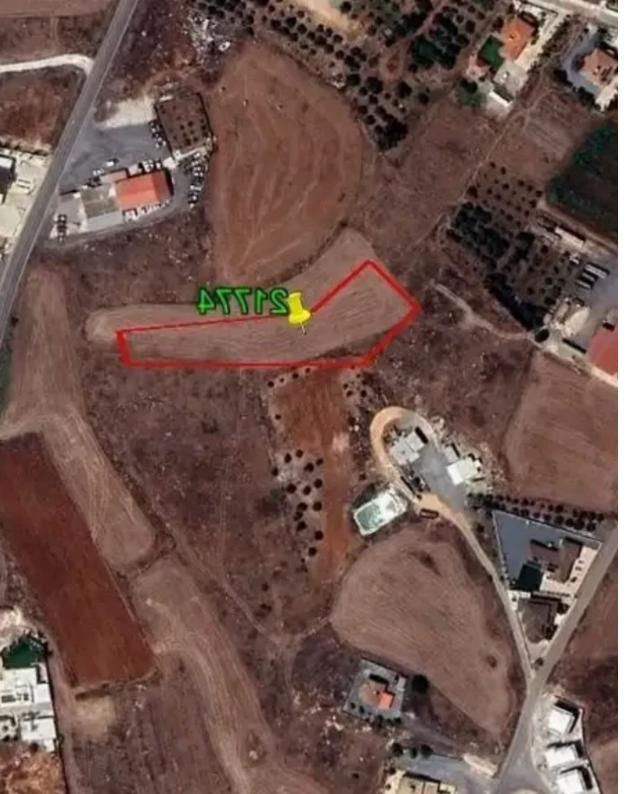

## Agricultural land 3048 m<sup>2</sup>

Larnaka, Xylofagou-7520, Cyprus

This ad is presented by listings admin, under supervision from,

Licensed Real Estate Agent Reg no: 1234, Lic no: 603/E

**Offered at:** €55,000

**Estate ID:** 66878

**Ref:** ba5487284

m<sup>2</sup>
Total plot's-land's area: 3048 m<sup>2</sup>

Coverage: 0 %

Density: 0 %

Available from: 2024-10-18

Type: Agricultural

""Land located at Xylofagou Larnaca Total area: 3,048m2 David Spyrou""...

## **Estate on map:**

**Website:** realty.com.cy/p/agricultural-land-3048-m²-ba5487284

Email: info@rimatech.com.cy

**Phone:** +35795958898 // +35725714014

This ad is presented by listings admin, under supervision from ,