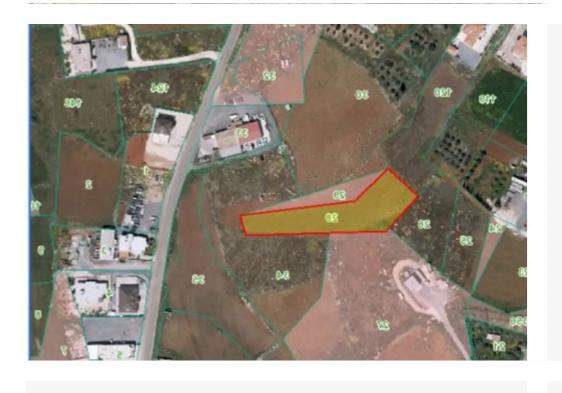

## Agricultural land 3048 m<sup>2</sup>

Larnaka, Xylofagou-7520, Cyprus

This ad is presented by listings admin, under supervision from,

Licensed Real Estate Agent Reg no: 1234, Lic no: 603/E

**Offered at:** €55,000

**Estate ID:** 66878

**Ref:** ba5487284

m<sup>2</sup>
Total plot's-land's area: 3048 m<sup>2</sup>

Coverage: 0 %

Density: 0 %

Available from: 2024-10-18

Type: Agricultural

""Land located at Xylofagou Larnaca Total area: 3,048m2 David Spyrou""...

## **Estate on map:**

**Website:** realty.com.cy/p/agricultural-land-3048-m²-ba5487284

Email: info@rimatech.com.cy

**Phone:** +35795958898 // +35725714014

This ad is presented by listings admin, under supervision from ,