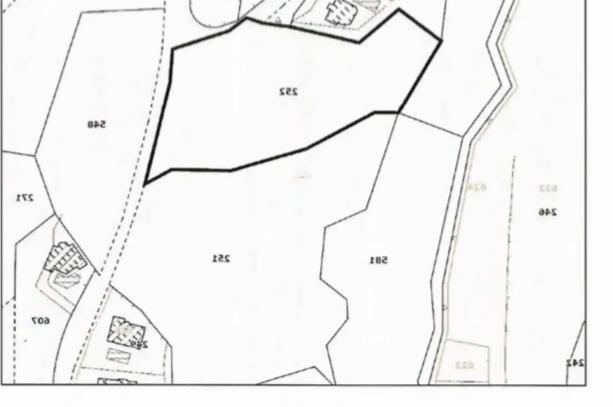

**Offered at:** €750,000

**Estate ID:** 66884

**Ref:** ba5470662

Τετρ. Μέτρα: 352 : Δεκάρια : 5

: Όπως φαίνονται στο επίσημο Κτηματικό σχέδιο

Σχέδιο : 01 Τμήμα : 0

Αριθμός Φακέλου : 6/Δ/2984/1980

Φύλλο : 45

Τεμάχιο: 252 КА (рака: 1:5000

| ΦEPON   | ETOIXEIA IAIOKTHTH KAI EYM |       |
|---------|----------------------------|-------|
| Μερίδιο | Ονομα και Διεύθυνση        | 102   |
| ovo     | 100¢                       | 1/1/8 |

ία Εγγραφής : 08/10/1980

H AKINHTHE I LIOKTHEIAE

E: 20

Total plot's-land's area: 5300 m<sup>2</sup>

Available from: 2024-10-18

Offered at: 750,00

Type: Residentia

""For Sale: Prime Plot of Land in Peyia An excellent opportunity to acquire a plot of land in a prime location in Peyia. The land spans 5.000 and offers great potential for development or investment. Ideal for residential or commercial projects, with easy access to local amenities and stunning views.