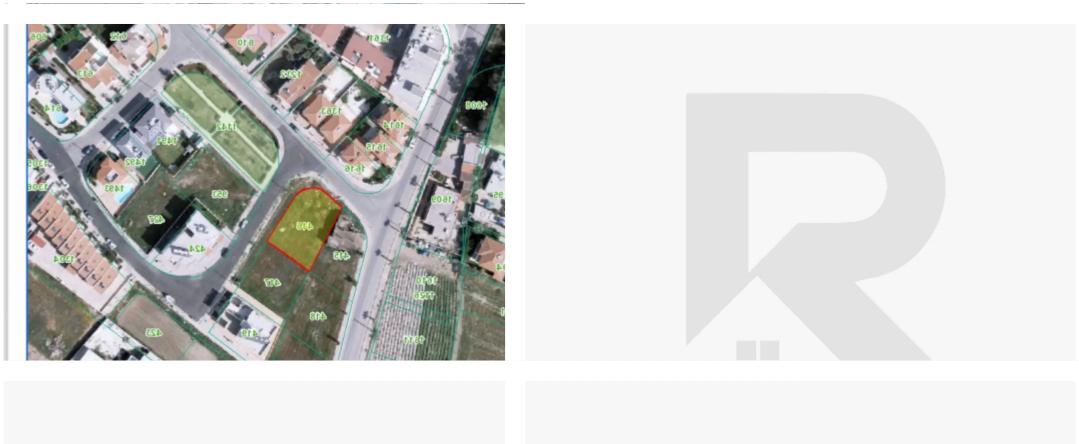

## Residential land 576 m<sup>2</sup>

Larnaka, Kiti-7550, Cyprus

This ad is presented by listings admin, under supervision from,

Licensed Real Estate Agent Reg no: 1234, Lic no: 603/E

**Offered at:** € 140,000

**Estate ID:** 66885

**Ref:** ba5487303

m² |
Total plot's-land's area: 576 m²

Coverage: 0 %

Available from: 2024-10-18

Planning zone: **H2** 

""Residential Corner Plot located at Pervolia Larnaca Total area: 576m2 Density: 90% €140,000""...