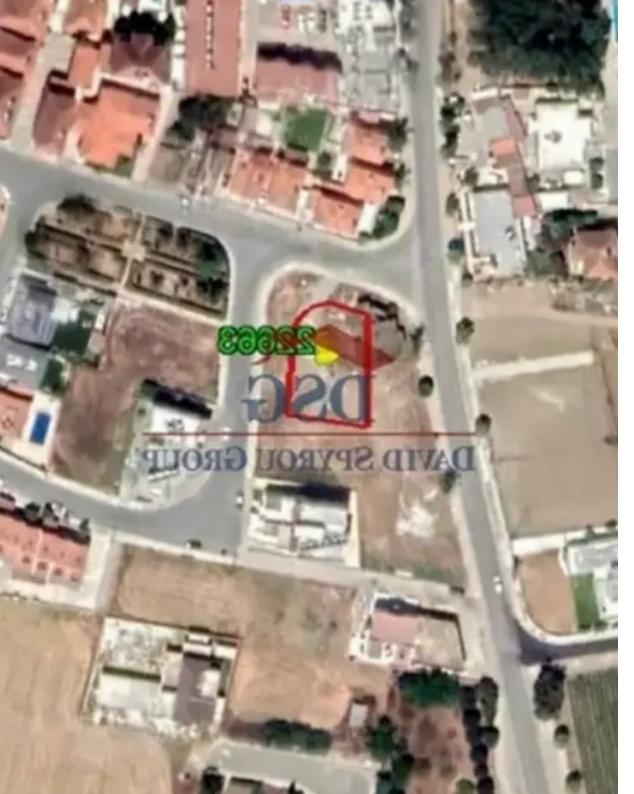

## Residential land 576 m<sup>2</sup>

Larnaka, Kiti-7550, Cyprus

This ad is presented by listings admin, under supervision from,

Licensed Real Estate Agent Reg no: 1234, Lic no: 603/E

**Offered at:** € 140,000

**Estate ID:** 66885

**Ref:** ba5487303

m² |
Total plot's-land's area: 576 m²

Coverage: 0 %

Available from: 2024-10-18

Planning zone: **H2** 

""Residential Corner Plot located at Pervolia Larnaca Total area: 576m2 Density: 90% €140,000""...