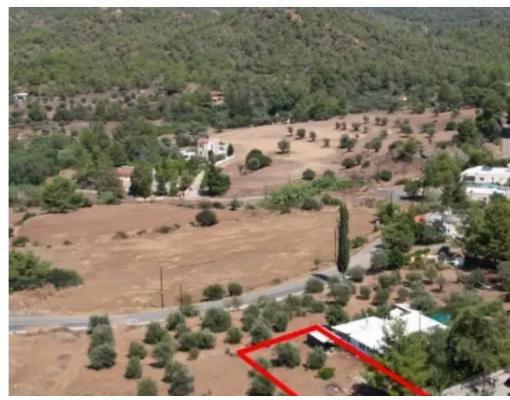

## (Share) Residential land 678 m<sup>2</sup>

Nicosia, Lythrodontas-2565, Cyprus

This ad is presented by listings admin, under supervision from,

Licensed Real Estate Agent Reg no: 1234, Lic no: 603/E

**Offered at:** €50,000

**Estate ID:** 66886

**Ref:** ba5486652

m<sup>2</sup>
Total plot's-land's area: 678 m<sup>2</sup>

Coverage: 0 %

Available from: 2024-10-18