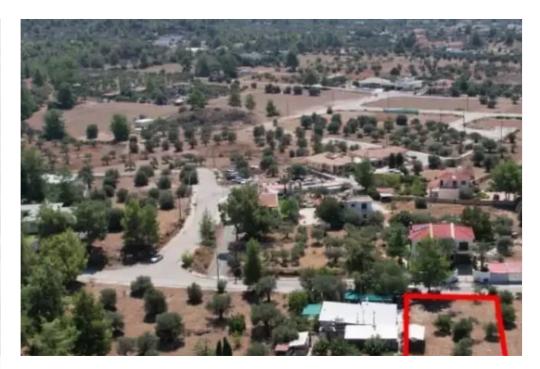

## (Share) Residential land 678 m<sup>2</sup>

Nicosia, Lythrodontas-2565, Cyprus

This ad is presented by listings admin, under supervision from,

Licensed Real Estate Agent Reg no: 1234, Lic no: 603/E

**Offered at:** €50,000

**Estate ID:** 66886

**Ref:** ba5486652

m<sup>2</sup>
Total plot's-land's area: 678 m<sup>2</sup>

Coverage: 0 %

Available from: 2024-10-18