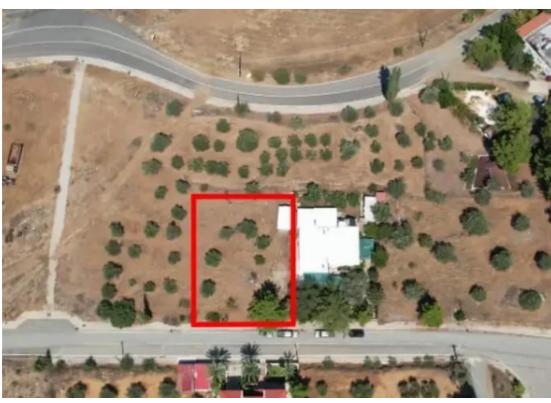

## (Share) Residential land 678 m<sup>2</sup>

Nicosia, Lythrodontas-2565, Cyprus

This ad is presented by listings admin, under supervision from,

Licensed Real Estate Agent Reg no: 1234, Lic no: 603/E

**Offered at:** €50,000

**Estate ID:** 66886

**Ref:** ba5486652

m<sup>2</sup>
Total plot's-land's area: 678 m<sup>2</sup>

Coverage: 0 %

Available from: 2024-10-18