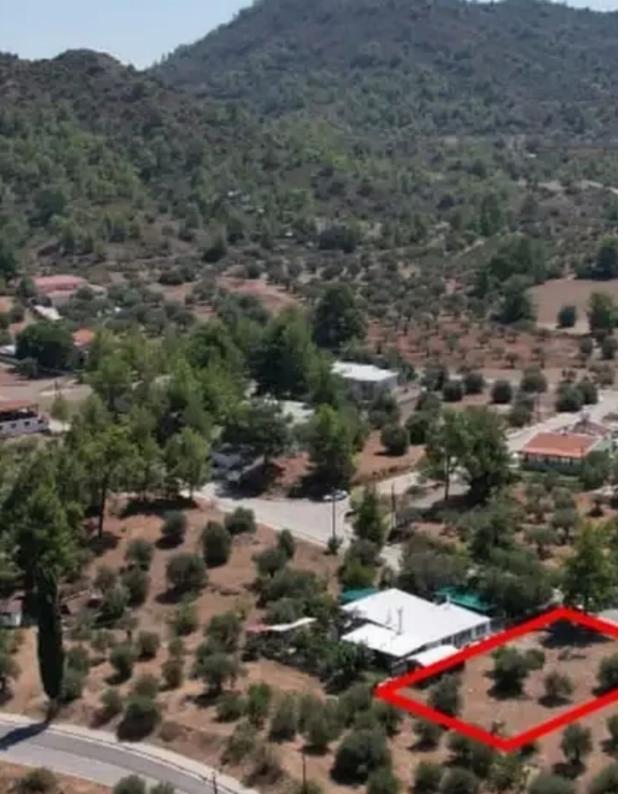

## (Share) Residential land 678 m<sup>2</sup>

Nicosia, Lythrodontas-2565, Cyprus

This ad is presented by listings admin, under supervision from,

Licensed Real Estate Agent Reg no: 1234, Lic no: 603/E

**Offered at:** €50,000

**Estate ID:** 66886

**Ref:** ba5486652

m<sup>2</sup>
Total plot's-land's area: 678 m<sup>2</sup>

Coverage: 0 %

Available from: 2024-10-18