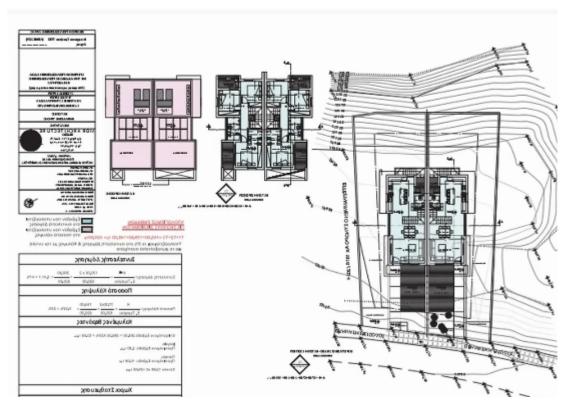

Type: SemidetachedHouse

""""We proudly present our new project in Palodia area. In a prestigious location. Close to all amenities of center. Project consists of 2 semi-detached houses in 620 m2 of plot. Each house has 3 levels: - basement level for parking and warehouse area, including shower/toilet/laundry room - ground floor level with open plan living room connected with kitchen and w/c. Also big entrance veranda and kitchen veranda. - 1st floor with 3 bedrooms, toilet/shower and en suite toilet shower in master bedroom. Also each bedroom has covered verandas 6 m2 each. All areas will include provisions for air-conditioning. Each house has an internal area of 134 m2 and 65 m2 basement. With photovoltaic ...