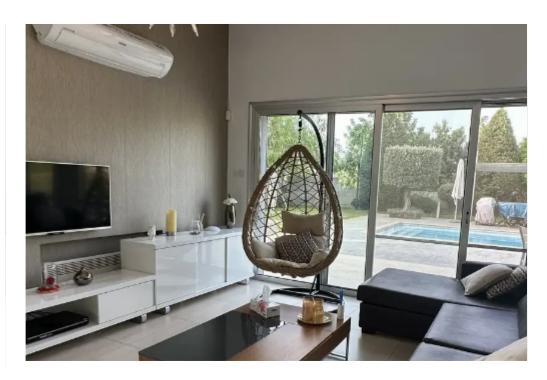

Limassol with a beautiful views towards Troodos Mountain. – Total covered area = 250 sq.m – Indoor area = 220 sq.m – Large land plot = 3,618 sq.m – 3 bedrooms (all with en-suite bathrooms and walk-in wardrobes) – 1 office room (can be converted to another 4th bedroom) – 1 guest toilet (can be converted to a full bathroom – has all provisions) – Air conditioning in each area – Electric heaters in all rooms – Underfloor heating in all bathrooms and wardrobes – Fireplace – External electric roller shutters on...