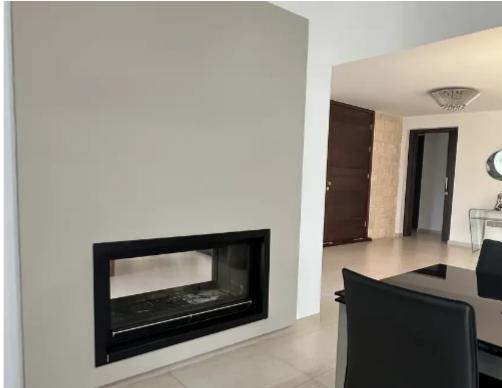

Limassol with a beautiful views towards Troodos Mountain. – Total covered area = 250 sq.m – Indoor area = 220 sq.m – Large land plot = 3,618 sq.m – 3 bedrooms (all with en-suite bathrooms and walk-in wardrobes) – 1 office room (can be converted to another 4th bedroom) – 1 guest toilet (can be converted to a full bathroom – has all provisions) – Air conditioning in each area – Electric heaters in all rooms – Underfloor heating in all bathrooms and wardrobes – Fireplace – External electric roller shutters on...