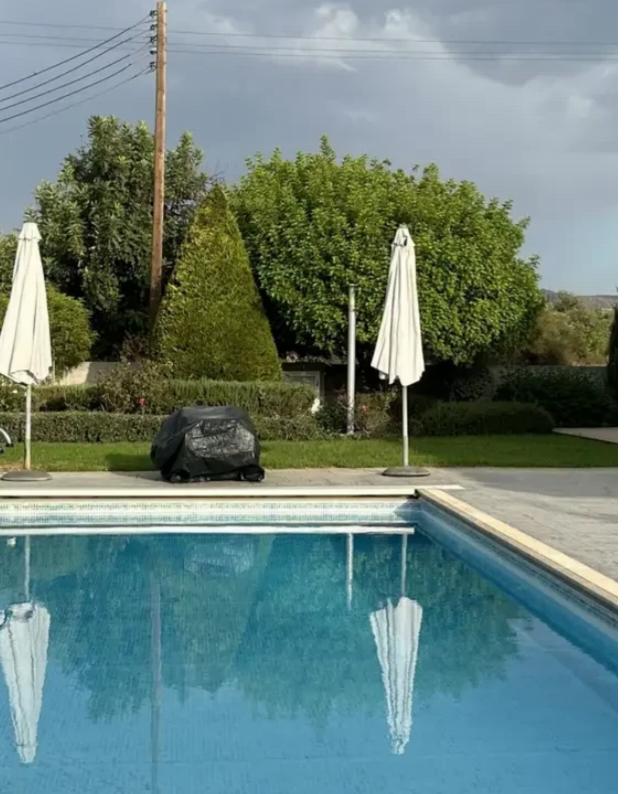

Limassol with a beautiful views towards Troodos Mountain. – Total covered area = 250 sq.m – Indoor area = 220 sq.m – Large land plot = 3,618 sq.m – 3 bedrooms (all with en-suite bathrooms and walk-in wardrobes) – 1 office room (can be converted to another 4th bedroom) – 1 guest toilet (can be converted to a full bathroom – has all provisions) – Air conditioning in each area – Electric heaters in all rooms – Underfloor heating in all bathrooms and wardrobes – Fireplace – External electric roller shutters on...