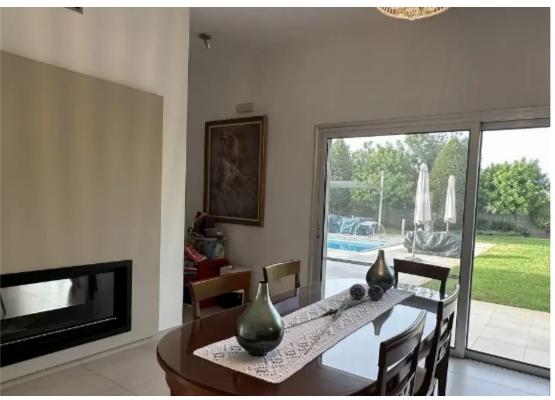

Limassol with a beautiful views towards Troodos Mountain. – Total covered area = 250 sq.m – Indoor area = 220 sq.m – Large land plot = 3,618 sq.m – 3 bedrooms (all with en-suite bathrooms and walk-in wardrobes) – 1 office room (can be converted to another 4th bedroom) – 1 guest toilet (can be converted to a full bathroom – has all provisions) – Air conditioning in each area – Electric heaters in all rooms – Underfloor heating in all bathrooms and wardrobes – Fireplace – External electric roller shutters on...