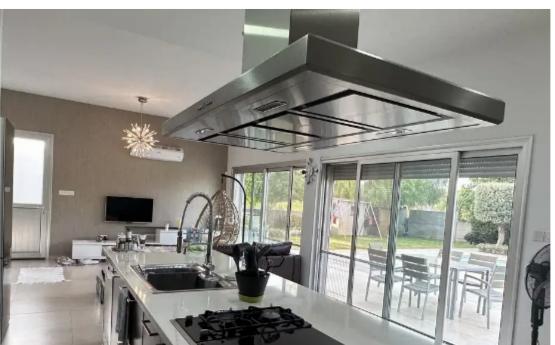

Limassol with a beautiful views towards Troodos Mountain. – Total covered area = 250 sq.m – Indoor area = 220 sq.m – Large land plot = 3,618 sq.m – 3 bedrooms (all with en-suite bathrooms and walk-in wardrobes) – 1 office room (can be converted to another 4th bedroom) – 1 guest toilet (can be converted to a full bathroom – has all provisions) – Air conditioning in each area – Electric heaters in all rooms – Underfloor heating in all bathrooms and wardrobes – Fireplace – External electric roller shutters on...