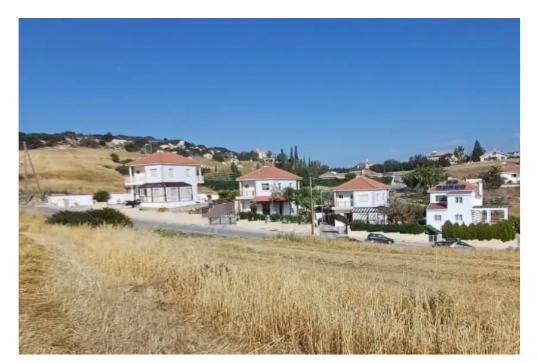

## Residential land 3100 m<sup>2</sup>

Limassol, Parekklisia-4520, Cyprus

This ad is presented by listings admin, under supervision from,

Licensed Real Estate Agent Reg no: 1234, Lic no: 603/E

**Offered at:** € 450,000

**Estate ID:** 66983

**Ref:** ba5488897

m² |
Total plot's-land's area: 3100 m²

Available from: 2024-10-19

"""No Agents Large Residential Land appropriate for 6 villas Near the main road has electric, water etc... 3 min drive from the sea Can also be exchanged with a villa""...