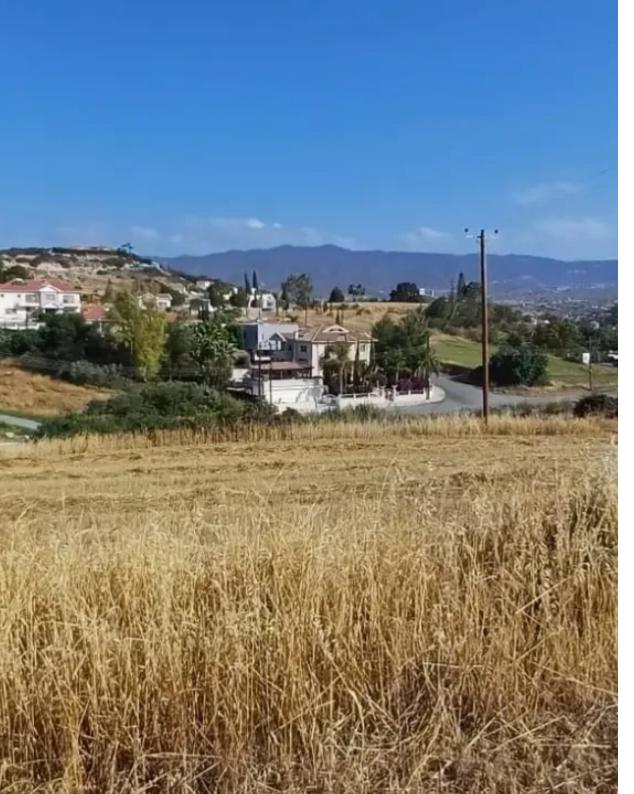

## Residential land 3100 m<sup>2</sup>

Limassol, Parekklisia-4520, Cyprus

This ad is presented by listings admin, under supervision from,

Licensed Real Estate Agent Reg no: 1234, Lic no: 603/E

**Offered at:** € 450,000

**Estate ID:** 66983

**Ref:** ba5488897

m² |
Total plot's-land's area: 3100 m²

Available from: 2024-10-19

"""No Agents Large Residential Land appropriate for 6 villas Near the main road has electric, water etc... 3 min drive from the sea Can also be exchanged with a villa""...