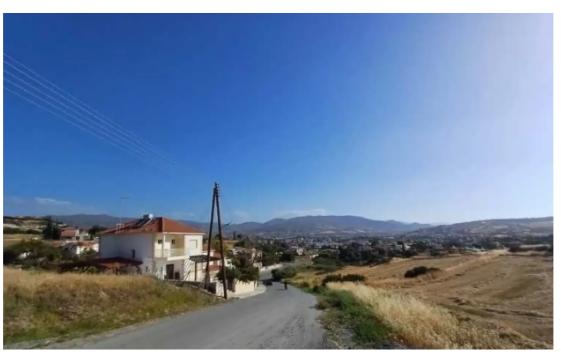

## Residential land 3100 m<sup>2</sup>

Limassol, Parekklisia-4520, Cyprus

This ad is presented by listings admin, under supervision from,

Licensed Real Estate Agent Reg no: 1234, Lic no: 603/E

**Offered at:** € 450,000

**Estate ID:** 66983

**Ref:** ba5488897

m² |
Total plot's-land's area: 3100 m²

Available from: 2024-10-19

"""No Agents Large Residential Land appropriate for 6 villas Near the main road has electric, water etc... 3 min drive from the sea Can also be exchanged with a villa""...