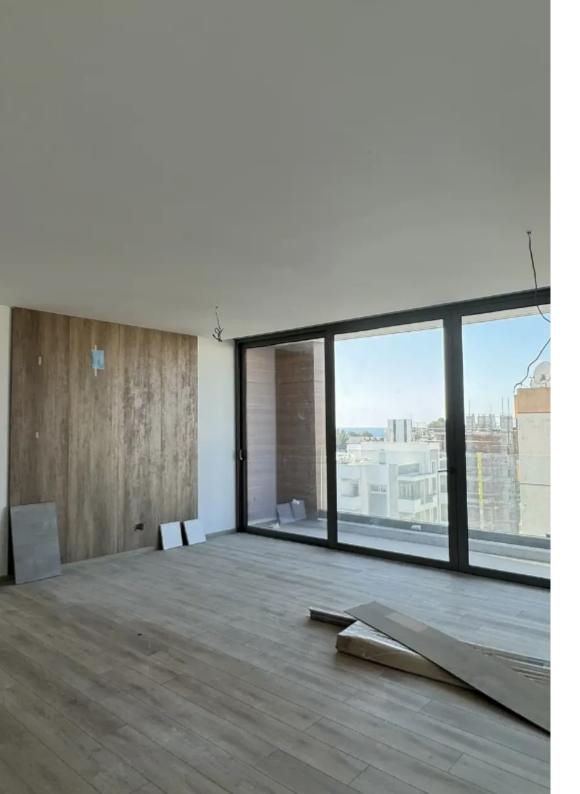

**Offered at:** €8,000,000

**Estate ID:** 67000

**Ref:** ba5488386

Available from: 2024-10-19

Year of build: 2024

(Germasogeia) in Limassol, only 200 meters from the famous Dasoudi Park and beach. The building consists of: – Apartments = 972 sq.m – Verandas/balconies = 315 sq.m – Common areas = 290 sq.m Total area = 1,577 sq.m Types of apartments: – Studios = 13 units – 1-bedroom apartments = 12 units – 2-bedroom apartments = 1 unit Total = 26 apartments Additional spaces: – Manager's room = 1 unit – Space for beauty salon = 1 unit – Office = 1 unit – Roof garden = 2 units Plot size = 954 sq.m The building features: – 5 floors + roof g...