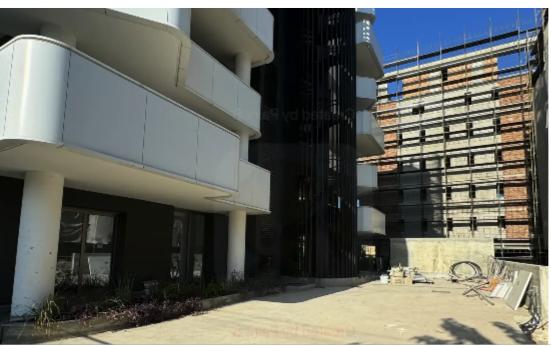

**Offered at:** €8,000,000

**Estate ID:** 67000

**Ref:** ba5488386

Available from: 2024-10-19

Year of build: 2024

(Germasogeia) in Limassol, only 200 meters from the famous Dasoudi Park and beach. The building consists of: – Apartments = 972 sq.m – Verandas/balconies = 315 sq.m – Common areas = 290 sq.m Total area = 1,577 sq.m Types of apartments: – Studios = 13 units – 1-bedroom apartments = 12 units – 2-bedroom apartments = 1 unit Total = 26 apartments Additional spaces: – Manager's room = 1 unit – Space for beauty salon = 1 unit – Office = 1 unit – Roof garden = 2 units Plot size = 954 sq.m The building features: – 5 floors + roof g...