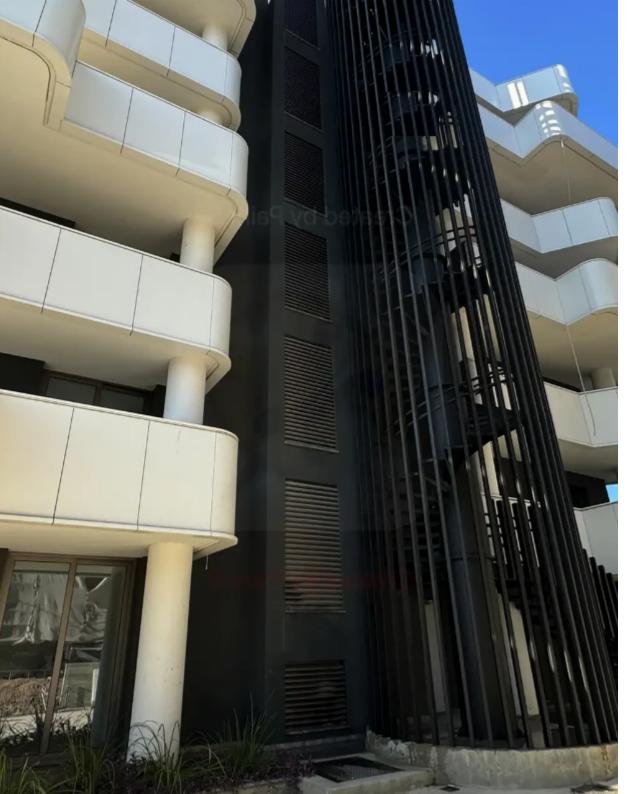

**Offered at:** €8,000,000

**Estate ID:** 67000

**Ref:** ba5488386

Available from: 2024-10-19

Year of build: 2024

(Germasogeia) in Limassol, only 200 meters from the famous Dasoudi Park and beach. The building consists of: – Apartments = 972 sq.m – Verandas/balconies = 315 sq.m – Common areas = 290 sq.m Total area = 1,577 sq.m Types of apartments: – Studios = 13 units – 1-bedroom apartments = 12 units – 2-bedroom apartments = 1 unit Total = 26 apartments Additional spaces: – Manager's room = 1 unit – Space for beauty salon = 1 unit – Office = 1 unit – Roof garden = 2 units Plot size = 954 sq.m The building features: – 5 floors + roof g...