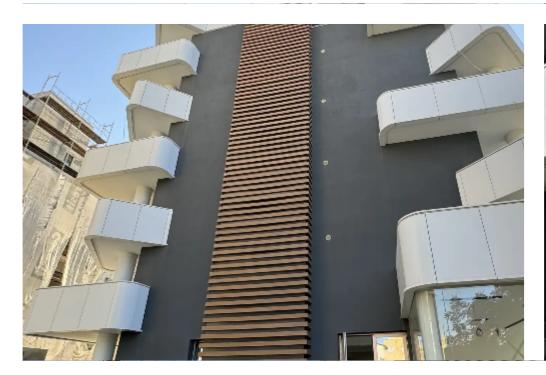

**Offered at:** €8,000,000

**Estate ID:** 67000

**Ref:** ba5488386

Available from: 2024-10-19

Year of build: 2024

(Germasogeia) in Limassol, only 200 meters from the famous Dasoudi Park and beach. The building consists of: – Apartments = 972 sq.m – Verandas/balconies = 315 sq.m – Common areas = 290 sq.m Total area = 1,577 sq.m Types of apartments: – Studios = 13 units – 1-bedroom apartments = 12 units – 2-bedroom apartments = 1 unit Total = 26 apartments Additional spaces: – Manager's room = 1 unit – Space for beauty salon = 1 unit – Office = 1 unit – Roof garden = 2 units Plot size = 954 sq.m The building features: – 5 floors + roof g...