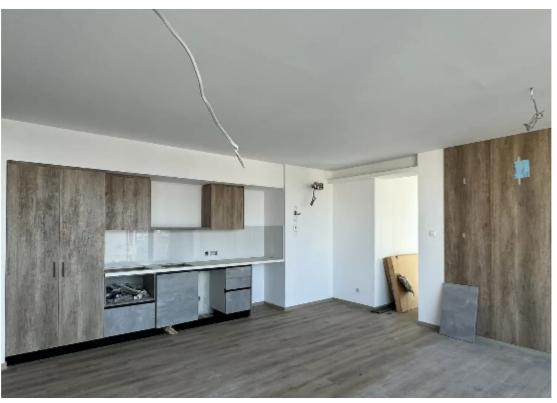

**Offered at:** €8,000,000

**Estate ID:** 67000

**Ref:** ba5488386

Available from: 2024-10-19

Year of build: 2024

(Germasogeia) in Limassol, only 200 meters from the famous Dasoudi Park and beach. The building consists of: – Apartments = 972 sq.m – Verandas/balconies = 315 sq.m – Common areas = 290 sq.m Total area = 1,577 sq.m Types of apartments: – Studios = 13 units – 1-bedroom apartments = 12 units – 2-bedroom apartments = 1 unit Total = 26 apartments Additional spaces: – Manager's room = 1 unit – Space for beauty salon = 1 unit – Office = 1 unit – Roof garden = 2 units Plot size = 954 sq.m The building features: – 5 floors + roof g...