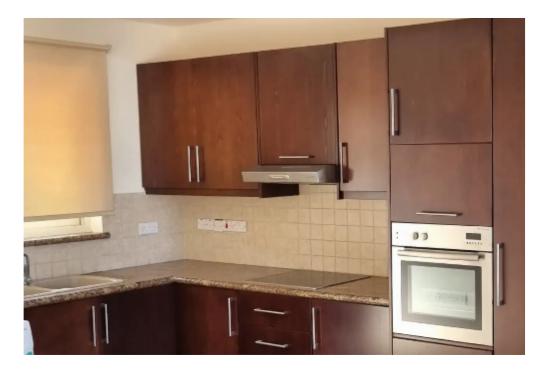

Offered at: €1,400 Estate ID: 67025 Ref: ba5490302

"""""""""SUITABLE FOR OFFICE USE ON MAIN ROAD OF IPSONAS WITH AMAZING VIEW 3 bedroom apartment fully a/c ,110 square metres covered areas and 35 square meters of 2 verantas, large dining room ,1 bathroom ,2 toilets, elevator and private parking . Cyprus real estate to rent-