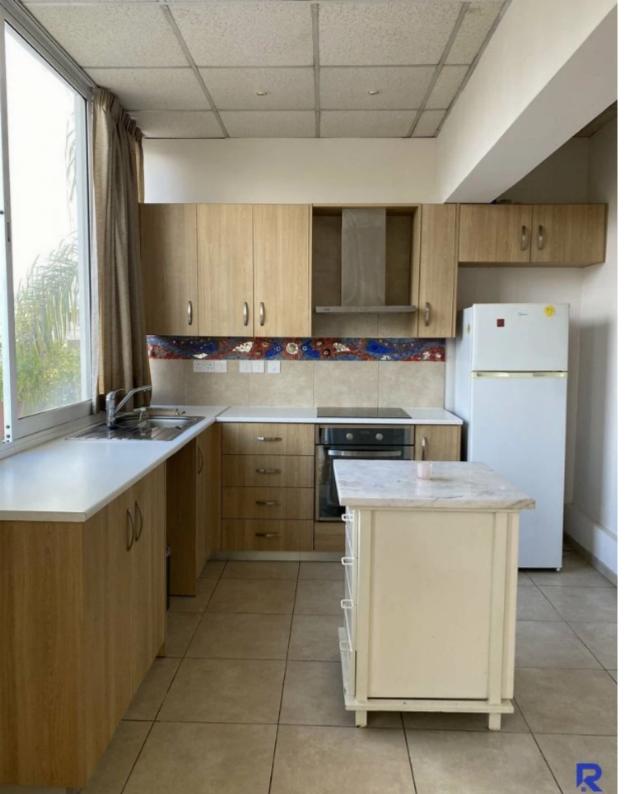

Spacious two-bedroom apartment located centrally in Limassol, close to the Alasia Hotel. This 120m2 apartment is available with or without furniture. It boasts full air conditioning in every room and comes with a fully equipped kitchen, including an electric oven, stainless steel hood, and fridge. The living room features a large fireplace. Conveniently, the apartment is surrounded by various amenities such as schools, supermarkets, sports and leisure centers, clinics, restaurants, and more....