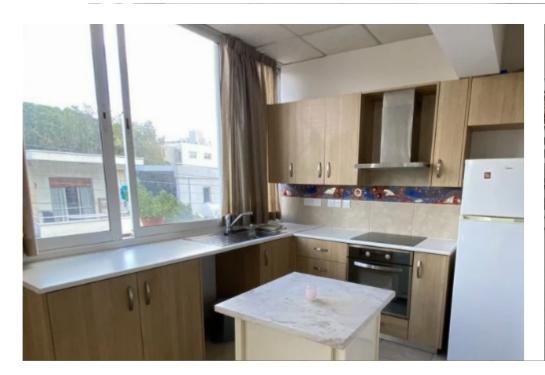

Spacious two-bedroom apartment located centrally in Limassol, close to the Alasia Hotel. This 120m2 apartment is available with or without furniture. It boasts full air conditioning in every room and comes with a fully equipped kitchen, including an electric oven, stainless steel hood, and fridge. The living room features a large fireplace. Conveniently, the apartment is surrounded by various amenities such as schools, supermarkets, sports and leisure centers, clinics, restaurants, and more....