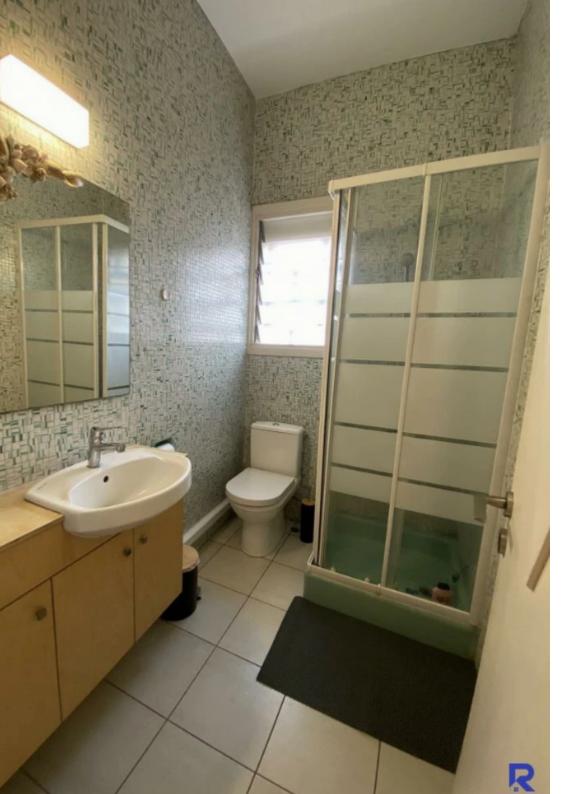

Spacious two-bedroom apartment located centrally in Limassol, close to the Alasia Hotel. This 120m2 apartment is available with or without furniture. It boasts full air conditioning in every room and comes with a fully equipped kitchen, including an electric oven, stainless steel hood, and fridge. The living room features a large fireplace. Conveniently, the apartment is surrounded by various amenities such as schools, supermarkets, sports and leisure centers, clinics, restaurants, and more....