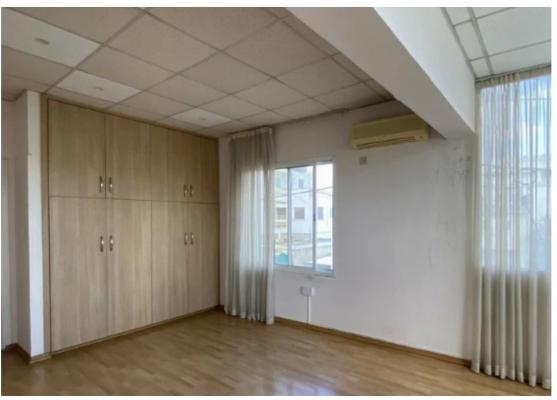

Spacious two-bedroom apartment located centrally in Limassol, close to the Alasia Hotel. This 120m2 apartment is available with or without furniture. It boasts full air conditioning in every room and comes with a fully equipped kitchen, including an electric oven, stainless steel hood, and fridge. The living room features a large fireplace. Conveniently, the apartment is surrounded by various amenities such as schools, supermarkets, sports and leisure centers, clinics, restaurants, and more....