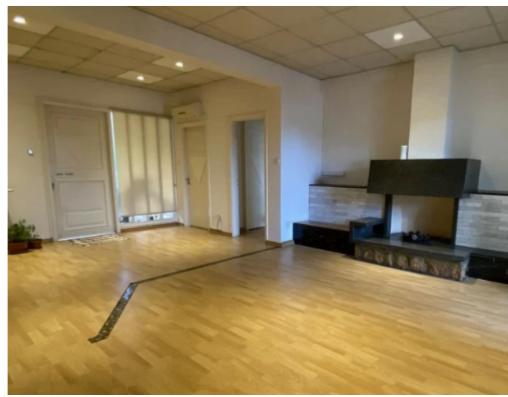

Spacious two-bedroom apartment located centrally in Limassol, close to the Alasia Hotel. This 120m2 apartment is available with or without furniture. It boasts full air conditioning in every room and comes with a fully equipped kitchen, including an electric oven, stainless steel hood, and fridge. The living room features a large fireplace. Conveniently, the apartment is surrounded by various amenities such as schools, supermarkets, sports and leisure centers, clinics, restaurants, and more....