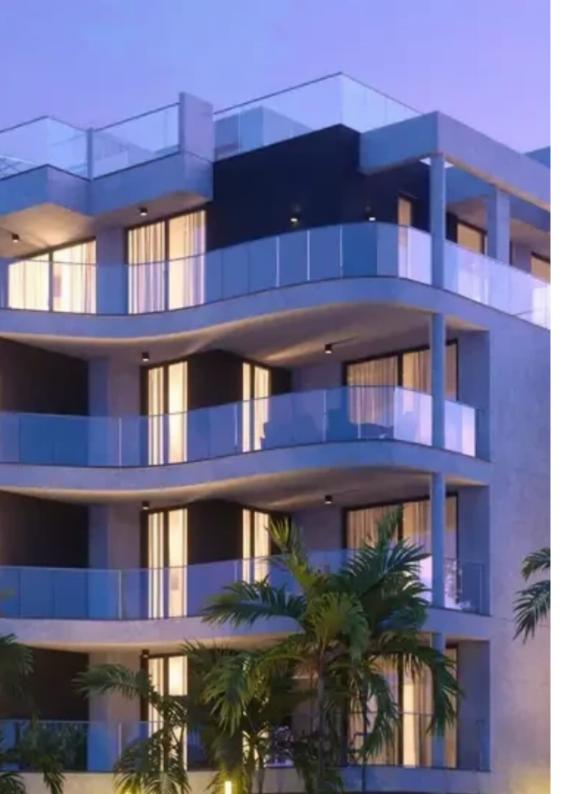

Offered at: 415,000

Type: Apartment

the best deal in cloumbia germasoya with El Homes Buy with confidence with our comprehensive 2 Years warranty the only company in cyprus that provide such warranty as standard. Handover Dec 24 Ideal choice for homeowners or by to let investors El Curve, located in Limassol's Columbia area, comprises six 2 bedroom. Details: ?Bedrooms: 2 ?Bathrooms: 2 ?Indoor area: 85m² ?Covered veranda: 25m² ?Common area: 12 m² ?Storage area: 3 m² ?Total area: 125m² ?Parking: 1 ?Delivery: Jan 2025 - Underfloor Heating - water...