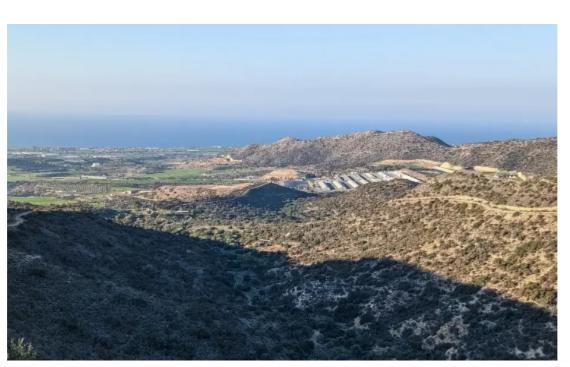

**Estate ID:** 67119

**Ref:** ba5486679

m<sup>2</sup> |
Total plot's-land's area: 48496 m<sup>2</sup>

Available from: 2024-10-21

"""The field is located in Maroni, 2km from the community's center and 4km from the coast, equipped with one of the best sea views on the island. Access to the plot is via a registered road.""""...