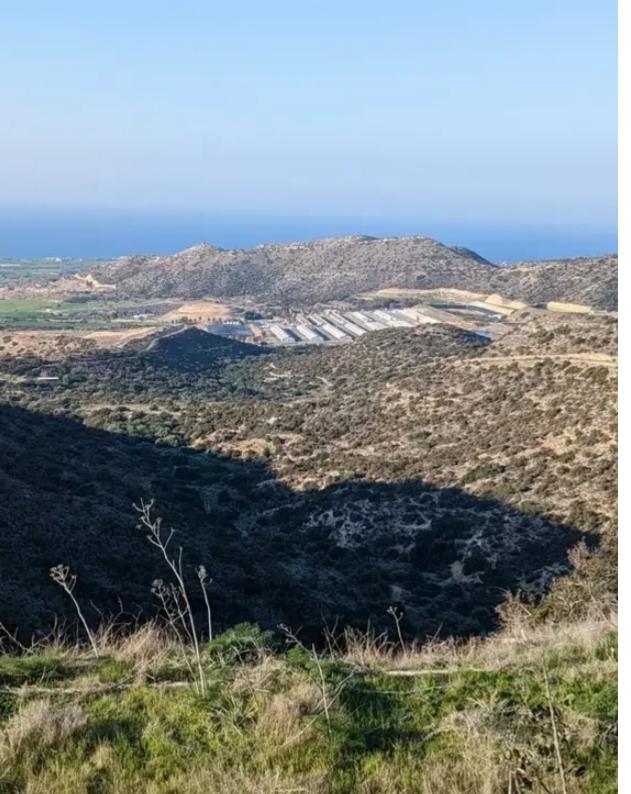

**Estate ID:** 67119

**Ref:** ba5486679

m<sup>2</sup> |
Total plot's-land's area: 48496 m<sup>2</sup>

Available from: 2024-10-21

"""The field is located in Maroni, 2km from the community's center and 4km from the coast, equipped with one of the best sea views on the island. Access to the plot is via a registered road.""""...