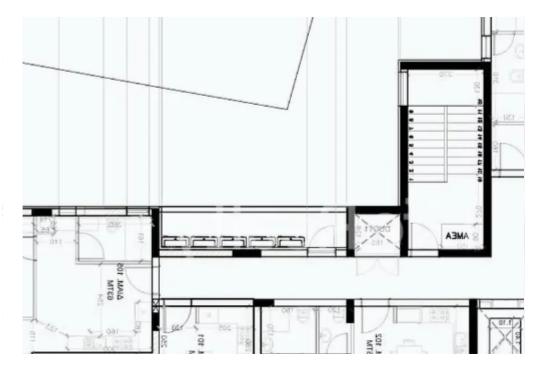

"""""""Presenting this exquisite three-floor building nestled in the Parekklisia area in Limassol. Conveniently located aproximate 20 minutes from Limassol city center, this property offers seamless access to a variety of amenities. Designed and constructed with meticulous attention to detail, it caters to the tastes of both investors and home buyers. The apartments feature outstanding design and high-quality finishes, ensuring a lifestyle of sophistication and comfort. Each unit offers flexibility and space. Its proximity to essential services makes it an ideal choice for those seeking a suburban living experience. Available Apartment: Apartment 105: - Covered Area: 63m2 - Covered Verand...