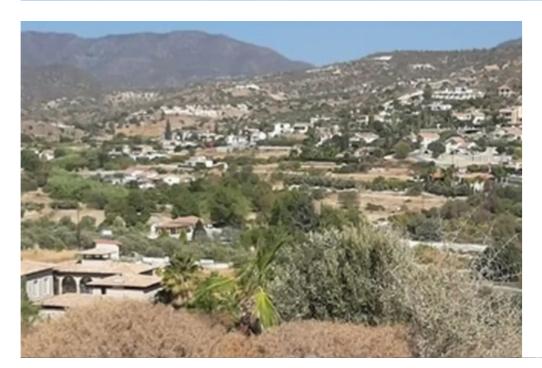

mage not found or type unknown

Planning zone: **Z1** 

""""13781 Akrounta is a village in the Limassol District of Cyprus, located 5 km north of Germasogeia. The plot is in an elevated position enjoying views of the village and surrounding vista. The plot is set on three terraces and mature palm trees set the boundary. PLOT DETAILS Zone: Z1 Building Density: 6 % Coverage Ratio: 6 % Max Floors: 2 Max Height: 8.3 m Plot size: 1.162 m2""""...