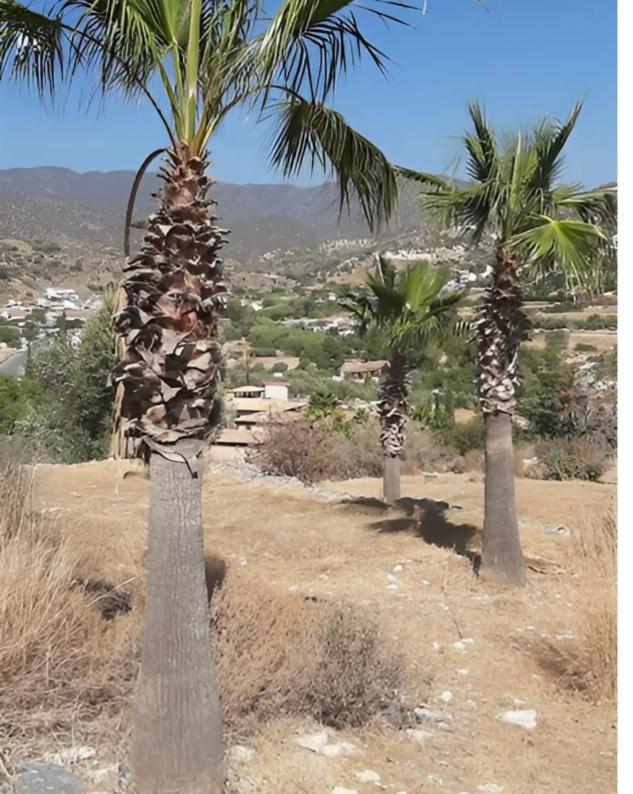

mage not found or type unknown

Planning zone: **Z1** 

""""13781 Akrounta is a village in the Limassol District of Cyprus, located 5 km north of Germasogeia. The plot is in an elevated position enjoying views of the village and surrounding vista. The plot is set on three terraces and mature palm trees set the boundary. PLOT DETAILS Zone: Z1 Building Density: 6 % Coverage Ratio: 6 % Max Floors: 2 Max Height: 8.3 m Plot size: 1.162 m2""""...