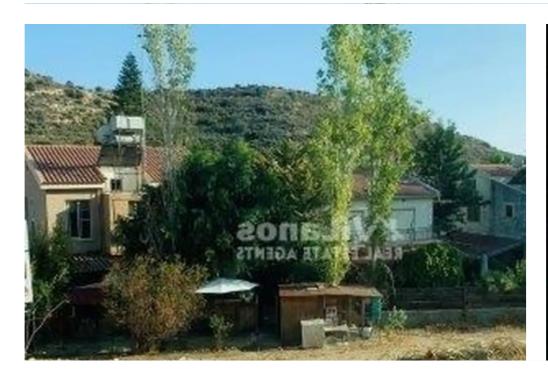

## Residential land 630 m<sup>2</sup>

Limassol, Palodeia-4549, Cyprus

This ad is presented by listings admin, under supervision from,

Licensed Real Estate Agent Reg no: 1234, Lic no: 603/E

**Offered at:** € 150,000

**Estate ID:** 67216

**Ref:** ba5491888

Total plot's-land's area: 630 m²

Coverage: 35 %

Density: 60 %

Available from: 2024-10-22

Offered at: **150,000** 

Type: **Residential** 