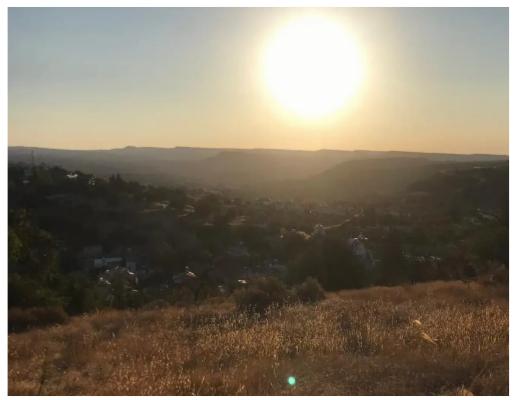

**Ref:** ba5492269

Total plot's-land's area: 2676 m²

Coverage: 35 %

Density: 60 %

Available from: 2024-10-22

Offered at: 220,000

Type: Residential

""""For Sale Residential Plot at Fasoula Area A Residential plot of 2676sq.m (the 1/2 field) located at Fasoula area in a nice quiet village just 8-10' from Mesa Geitonia Roundabout. A developing area just few minutes from the Center. The plot is located on a hill in the center of the village with panoramic breathtaking view. – Planning zone: H3 (Residential) – Building density: 60% – Coverage ratio: 35% – Floors allowed: 2 – Building height: 8.3 meters The property is offered for sale for EUR220,000.00 including VAT For more information and details, feel free to contact me.""""...