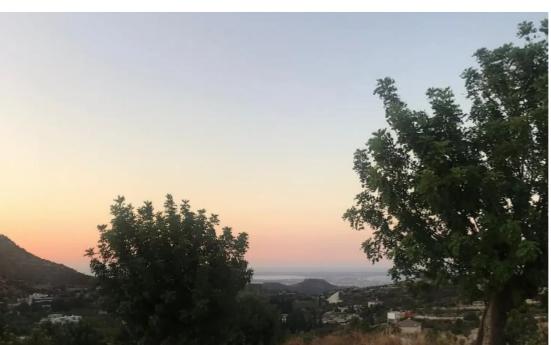

**Ref:** ba5492269

Total plot's-land's area: 2676 m²

Coverage: 35 %

Density: 60 %

Available from: 2024-10-22

Offered at: 220,000

Type: Residential

""""For Sale Residential Plot at Fasoula Area A Residential plot of 2676sq.m (the 1/2 field) located at Fasoula area in a nice quiet village just 8-10' from Mesa Geitonia Roundabout. A developing area just few minutes from the Center. The plot is located on a hill in the center of the village with panoramic breathtaking view. – Planning zone: H3 (Residential) – Building density: 60% – Coverage ratio: 35% – Floors allowed: 2 – Building height: 8.3 meters The property is offered for sale for EUR220,000.00 including VAT For more information and details, feel free to contact me.""""...