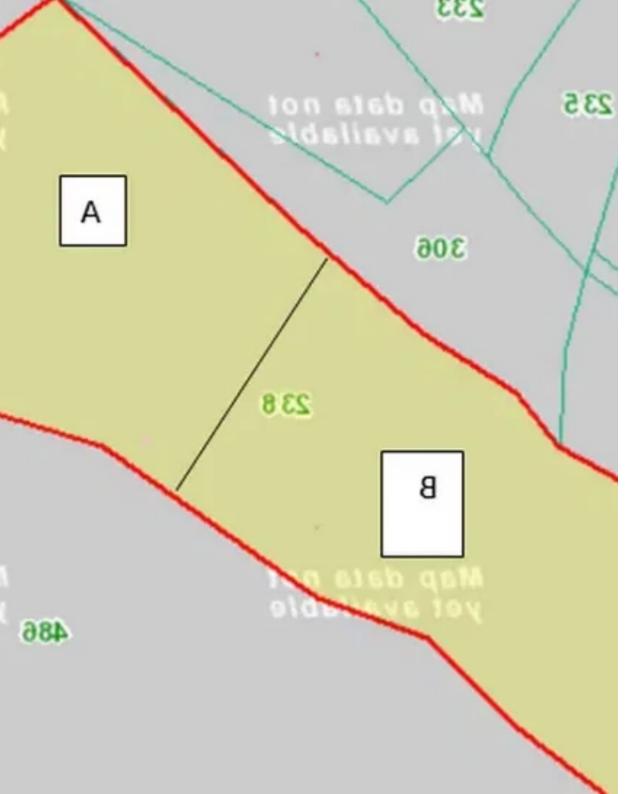

**Ref:** ba5492269

Total plot's-land's area: 2676 m²

Coverage: 35 %

Density: 60 %

Available from: 2024-10-22

Offered at: 220,000

Type: Residential

""""For Sale Residential Plot at Fasoula Area A Residential plot of 2676sq.m (the 1/2 field) located at Fasoula area in a nice quiet village just 8-10' from Mesa Geitonia Roundabout. A developing area just few minutes from the Center. The plot is located on a hill in the center of the village with panoramic breathtaking view. – Planning zone: H3 (Residential) – Building density: 60% – Coverage ratio: 35% – Floors allowed: 2 – Building height: 8.3 meters The property is offered for sale for EUR220,000.00 including VAT For more information and details, feel free to contact me.""""...