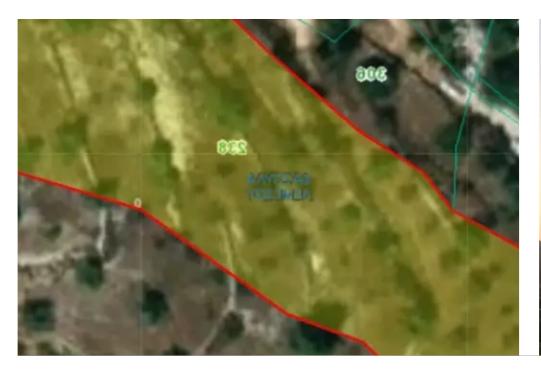

**Ref:** ba5492269

Total plot's-land's area: 2676 m²

Coverage: 35 %

Density: 60 %

Available from: 2024-10-22

Offered at: 220,000

Type: Residential

""""For Sale Residential Plot at Fasoula Area A Residential plot of 2676sq.m (the 1/2 field) located at Fasoula area in a nice quiet village just 8-10' from Mesa Geitonia Roundabout. A developing area just few minutes from the Center. The plot is located on a hill in the center of the village with panoramic breathtaking view. – Planning zone: H3 (Residential) – Building density: 60% – Coverage ratio: 35% – Floors allowed: 2 – Building height: 8.3 meters The property is offered for sale for EUR220,000.00 including VAT For more information and details, feel free to contact me.""""...