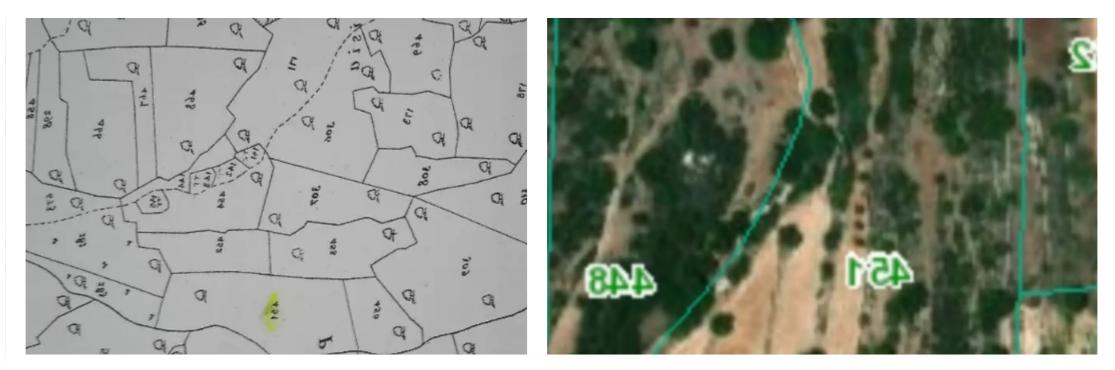

Licensed Real Estate Agent Reg no: 1234, Lic no: 603/E

**Offered at:** € 85,600

Estate ID: 67218

Ref: ba5491794

|        |                                               | aavaaX77                      |
|--------|-----------------------------------------------|-------------------------------|
| μονυθύ |                                               | \$\$AA0 :52                   |
| מסון   | : Δεκάρια : 21 Terp. Mérpa : 405              | Σχέδιο :16<br>Τμήμα :D        |
| ορα    | : Όπως φαίνονται στο επίσημο Κτηματικό σχέδιο | Τεμάχιο:451<br>Κλίμακα:1:5000 |
|        |                                               |                               |

## **ETOIXEIA IAIOKTHTH KAI EYMΦEPON**

| ordig3M           | ι Διεύθυνση     | Очора хан       | λιαχριτιχός<br>Αριθμός |
|-------------------|-----------------|-----------------|------------------------|
| 020               |                 | allowing states | -                      |
| 1000100001413     |                 |                 |                        |
| 1 : 5/4/2938/2021 | Apiepór Bazelor | : 21/09/2021    | ονία Εννραφής          |