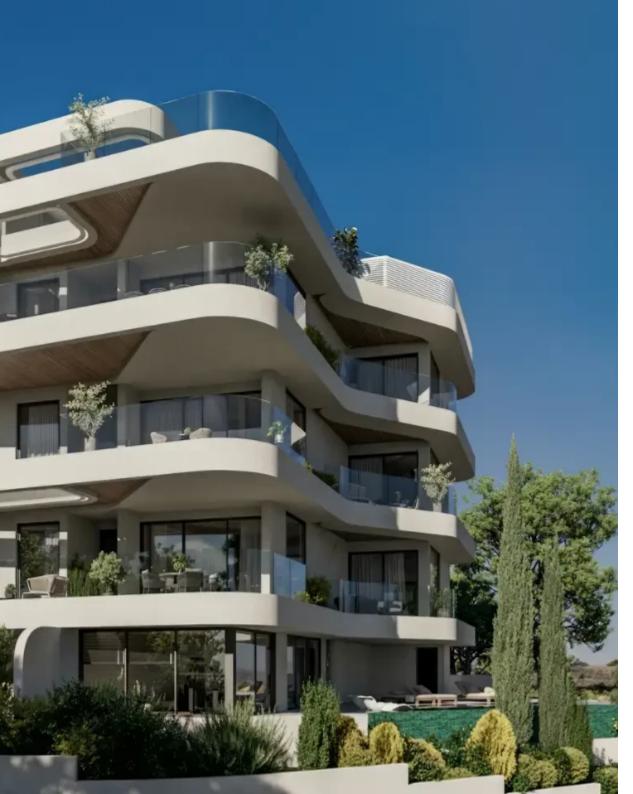

## Residential land 740 m<sup>2</sup>

Limassol, Bellagio-Sports-Direct-Agios-Athanasios-4107, Cyprus This ad is presented by listings admin, under supervision from, Licensed Real Estate Agent Reg no: 1234, Lic no: 603/E

**Offered at:** €1,350,000

**Estate ID:** 67219

**Ref:** ba5492232

Total plot's-land's area: 753 m²

Available from: 2024-10-22

Offered at: 1,350,000

Type: Residentia