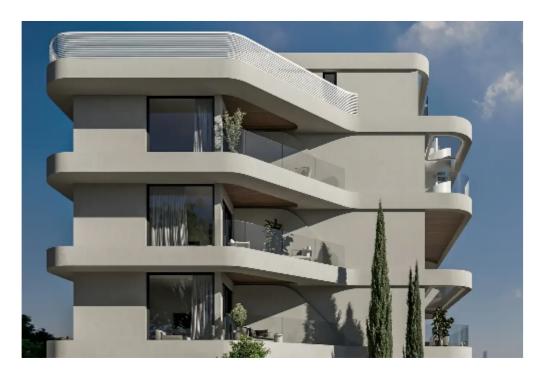

## Residential land 740 m<sup>2</sup>

Limassol, Bellagio-Sports-Direct-Agios-Athanasios-4107, Cyprus This ad is presented by listings admin, under supervision from, Licensed Real Estate Agent Reg no: 1234, Lic no: 603/E

**Offered at:** €1,350,000

**Estate ID:** 67219

**Ref:** ba5492232

Total plot's-land's area: 753 m²

Available from: 2024-10-22

Offered at: 1,350,000

Type: Residentia