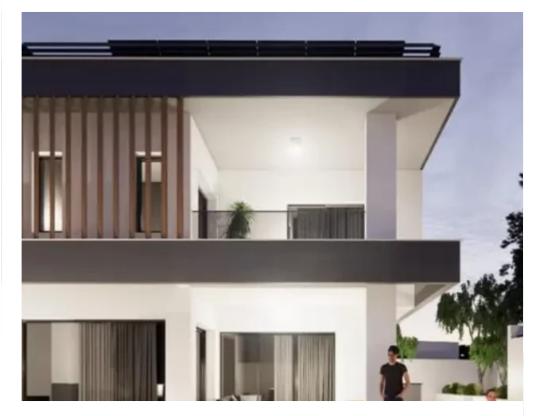

## Residential land 950 m<sup>2</sup>

Limassol, Parekklisia-4520, Cyprus

This ad is presented by listings admin, under supervision from,

Licensed Real Estate Agent Reg no: 1234, Lic no: 603/E

**Offered at:** € 370,000

**Estate ID:** 67220

**Ref:** ba5492194

Total plot's-land's area: 950 m²

Available from: 2024-10-22

Offered at: 370,000

Type: Residential