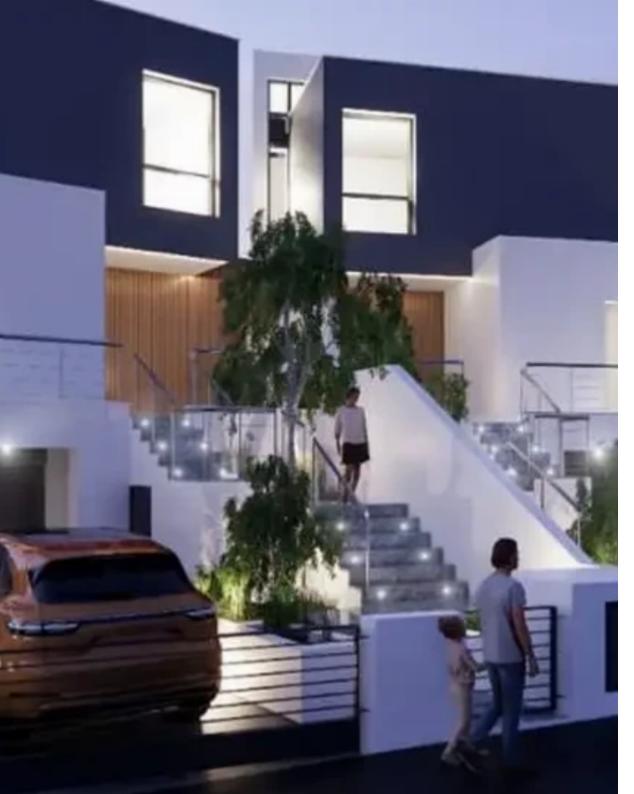

## Residential land 950 m<sup>2</sup>

Limassol, Parekklisia-4520, Cyprus

This ad is presented by listings admin, under supervision from,

Licensed Real Estate Agent Reg no: 1234, Lic no: 603/E

**Offered at:** € 370,000

**Estate ID:** 67220

**Ref:** ba5492194

Total plot's-land's area: 950 m²

Available from: 2024-10-22

Offered at: 370,000

Type: Residential