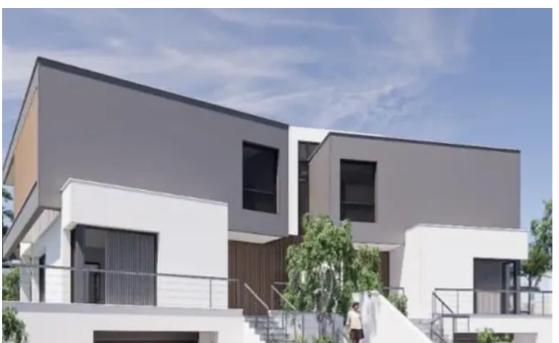

## Residential land 950 m<sup>2</sup>

Limassol, Parekklisia-4520, Cyprus

This ad is presented by listings admin, under supervision from,

Licensed Real Estate Agent Reg no: 1234, Lic no: 603/E

**Offered at:** € 370,000

**Estate ID:** 67220

**Ref:** ba5492194

Total plot's-land's area: 950 m²

Available from: 2024-10-22

Offered at: 370,000

Type: Residential