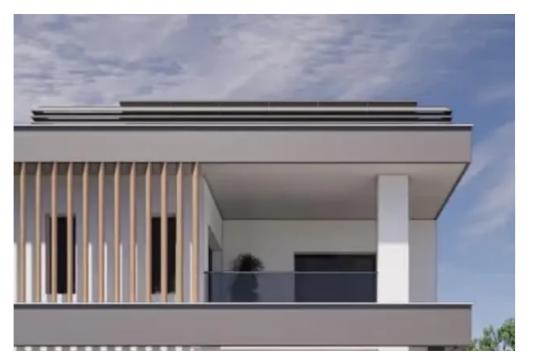

## Residential land 950 m<sup>2</sup>

Limassol, Parekklisia-4520, Cyprus

This ad is presented by listings admin, under supervision from,

Licensed Real Estate Agent Reg no: 1234, Lic no: 603/E

**Offered at:** € 370,000

**Estate ID:** 67220

**Ref:** ba5492194

Total plot's-land's area: 950 m²

Available from: 2024-10-22

Offered at: 370,000

Type: Residential