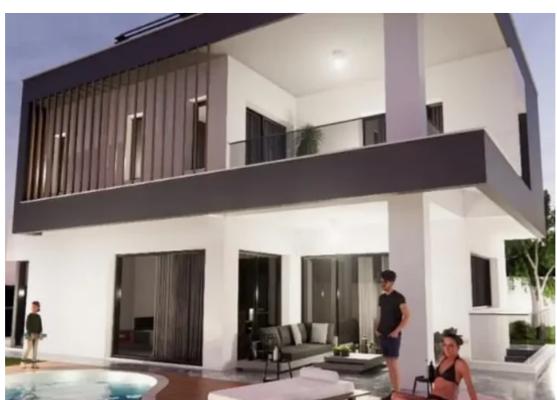

## Residential land 950 m<sup>2</sup>

Limassol, Parekklisia-4520, Cyprus

This ad is presented by listings admin, under supervision from,

Licensed Real Estate Agent Reg no: 1234, Lic no: 603/E

**Offered at:** € 370,000

**Estate ID:** 67220

**Ref:** ba5492194

Total plot's-land's area: 950 m²

Available from: 2024-10-22

Offered at: 370,000

Type: Residential