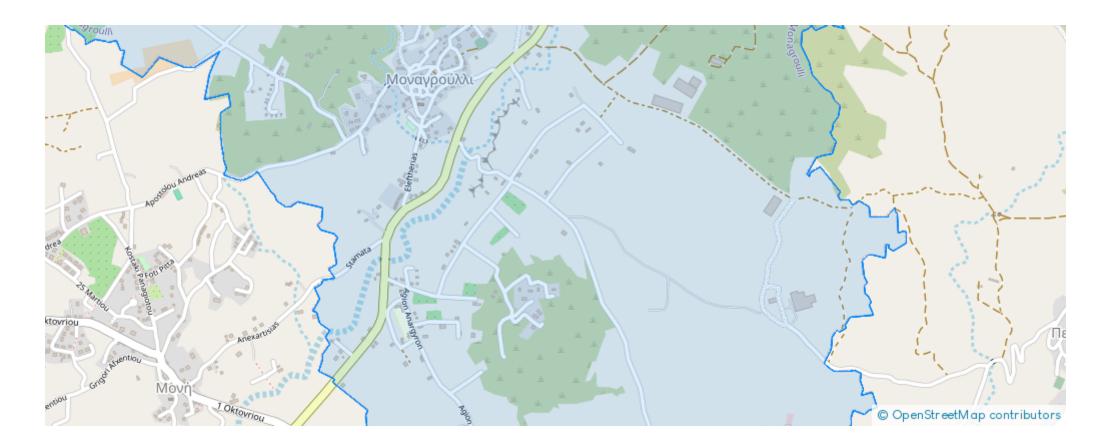

## Residential land 907 m<sup>2</sup>

Limassol, Monagroulli-4524 , Cyprus This ad is presented by listings admin, under supervision from , Licensed Real Estate Agent Reg no: 1234, Lic no: 603/E

Offered at: € 120,000 Estate ID: 67222 Ref: ba5491803











"""?For Sale Residential Plot in ? Monagrouli area, Limassol, Cyprus. ?Price: €120.000 + VAT ?Plot area 907 SQM ? 30% ?Code No: 1532493 ??Call Us Vilanos Real Estate Agents Ltd Registered & Licensed Real Estate Company Reg. No. 525 Lic.No.357/E""...

## Estate on map:







## Website: <a href="mailto:reality.com.cy/p/residential-land-907-m2-ba5491803">reality.com.cy/p/residential-land-907-m2-ba5491803</a>

Email: info@rimatech.com.cy

**Phone:** +35795958898 // +35725714014

This ad is presented by listings admin, under supervision from , Licensed Real Estate Agent Reg no: 1234, Lic no: 603/E