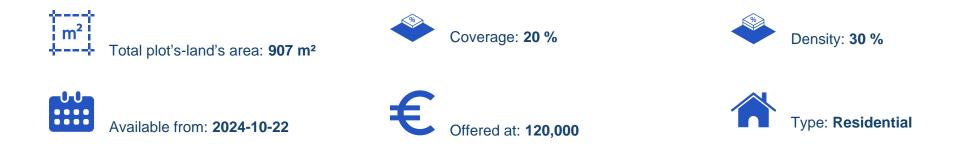

## Residential land 907 m<sup>2</sup>

Limassol, Monagroulli-4524 , Cyprus This ad is presented by listings admin, under supervision from , Licensed Real Estate Agent Reg no: 1234, Lic no: 603/E

Offered at: € 120,000 Estate ID: 67222 Ref: ba5491803

"""?For Sale Residential Plot in ? Monagrouli area, Limassol, Cyprus. ?Price: €120.000 + VAT ?Plot area 907 SQM ? 30% ?Code No: 1532493 ??Call Us Vilanos Real Estate Agents Ltd Registered & Licensed Real Estate Company Reg. No. 525 Lic.No.357/E""...