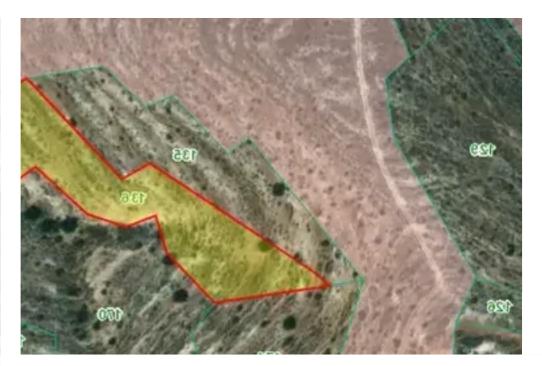

## Agricultural land 4348 m<sup>2</sup>

Larnaka, Psevdas-7649, Cyprus

This ad is presented by listings admin, under supervision from,

Licensed Real Estate Agent Reg no: 1234, Lic no: 603/E

**Offered at:** €25,000

**Estate ID:** 67223

**Ref:** ba5490979

Total plot's-land's area: 4348 m<sup>2</sup>

Coverage: 0 %

Available from: 2024-10-22

Offered at: 25,000

Type: **Agricultura** 