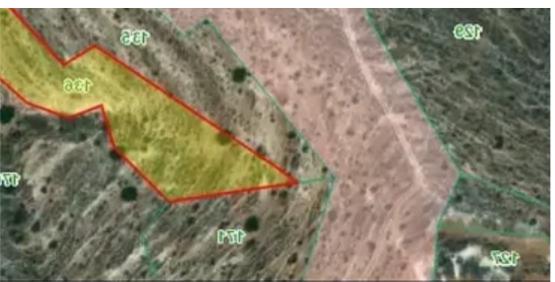

## Agricultural land 4348 m<sup>2</sup>

Larnaka, Psevdas-7649, Cyprus

This ad is presented by listings admin, under supervision from,

Licensed Real Estate Agent Reg no: 1234, Lic no: 603/E

**Offered at:** €25,000

**Estate ID:** 67223

**Ref:** ba5490979

Total plot's-land's area: 4348 m<sup>2</sup>

Coverage: 0 %

Available from: 2024-10-22

Offered at: 25,000

Type: **Agricultura** 