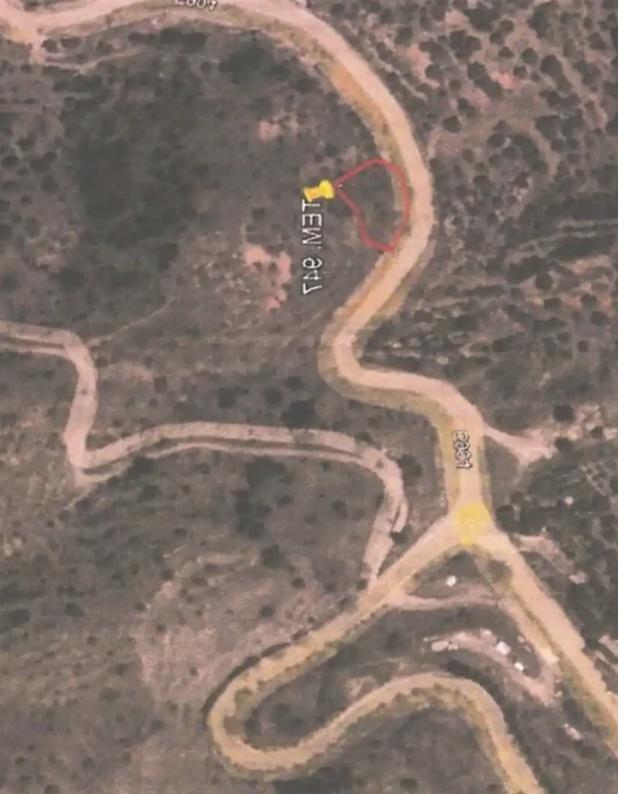

## Agricultural land 911 m<sup>2</sup>

Nicosia, Farmakas-2620, Cyprus

This ad is presented by listings admin, under supervision from,

Licensed Real Estate Agent Reg no: 1234, Lic no: 603/E

**Offered at:** € 15,000

## **Estate on map:**

**Website:** realty.com.cy/p/agricultural-land-911-m²-ba5231980

Email: info@rimatech.com.cy

**Phone:** +35795958898 // +35725714014

This ad is presented by listings admin, under supervision from ,