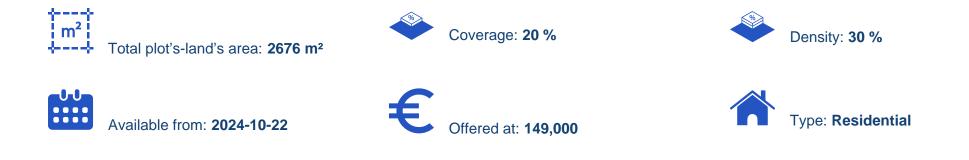

## Residential land 2676 m<sup>2</sup>

Larnaka, Maroni-7737 , Cyprus This ad is presented by listings admin, under supervision from , Licensed Real Estate Agent Reg no: 1234, Lic no: 603/E

Offered at: €149,000 Estate ID: 67231 Ref: ba5491815