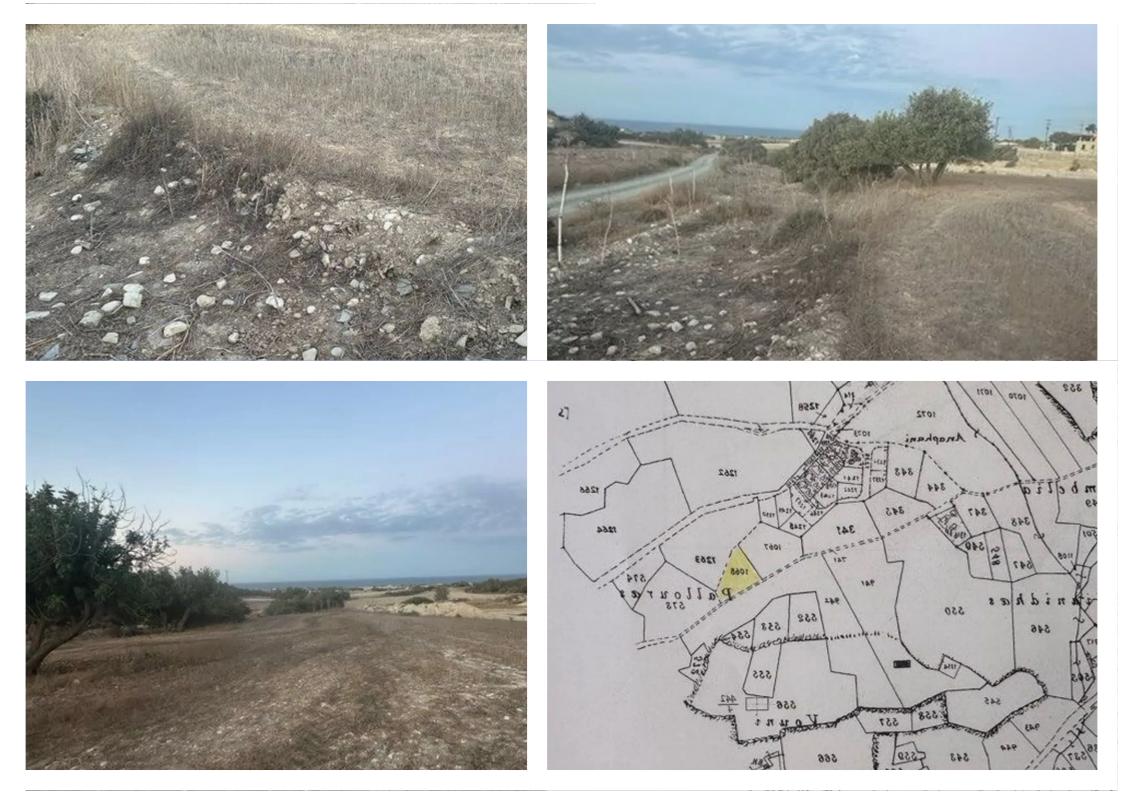

"""""A sea view and mountain view plot You can build houses or maizonettes with a total of 803 square meters. This plot is about 1 km from the sea. It's Located in Larnaca District at Maroni Village"""""...