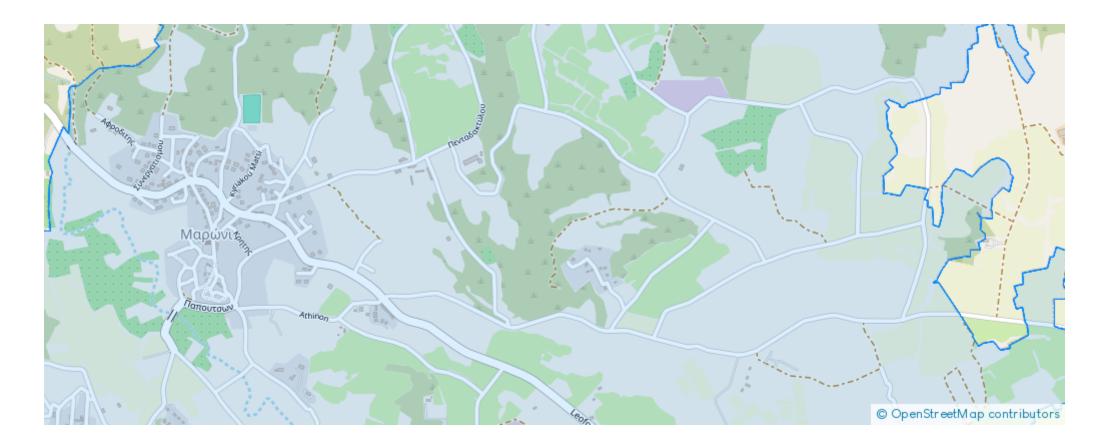

## Residential land 2676 m<sup>2</sup>

Larnaka, Maroni-7737 , Cyprus This ad is presented by listings admin, under supervision from , Licensed Real Estate Agent Reg no: 1234, Lic no: 603/E

Offered at: €149,000 Estate ID: 67231 Ref: ba5491815







"""""A sea view and mountain view plot You can build houses or maizonettes with a total of 803 square meters. This plot is about 1 km from the sea. It's Located in Larnaca District at Maroni Village"""""...

## Estate on map:







## Website: realty.com.cy/p/residential-land-2676-m<sup>2</sup>-ba5491815

Email: info@rimatech.com.cy

Phone: +35795958898 // +35725714014

This ad is presented by listings admin, under supervision from , Licensed Real Estate Agent Reg no: 1234, Lic no: 603/E