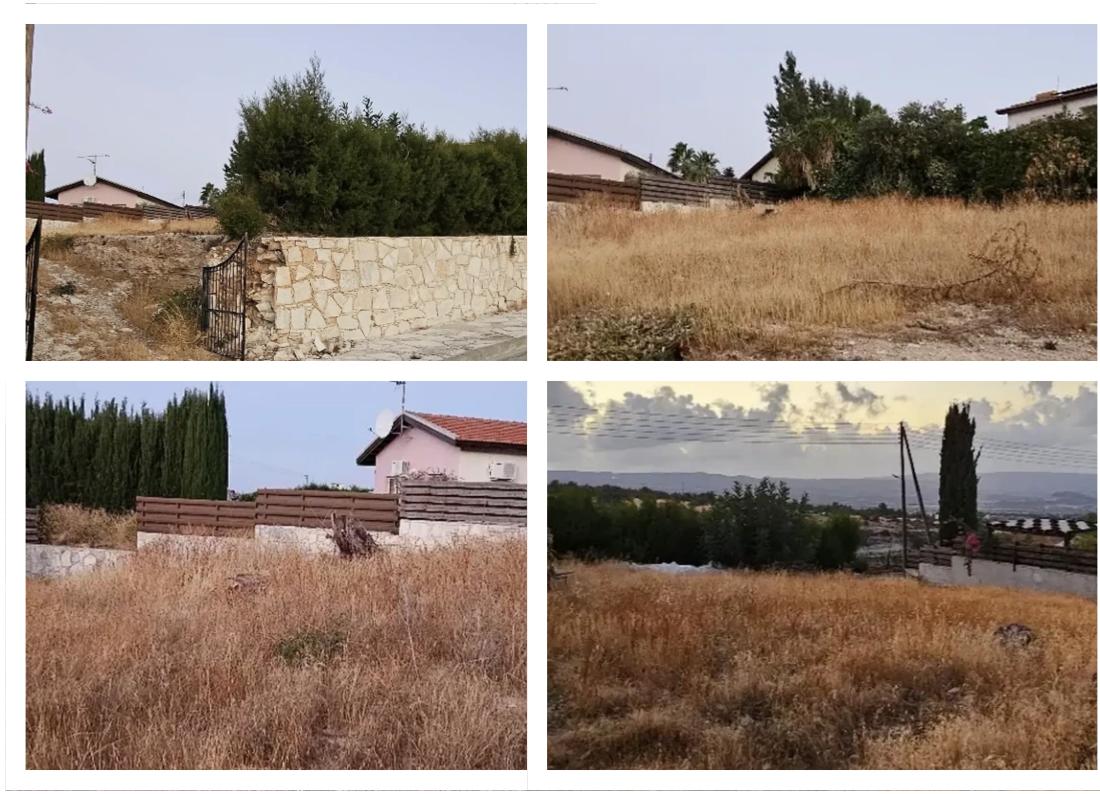

## Residential land 656 m<sup>2</sup>

Limassol, Prastio-4601 , Cyprus This ad is presented by listings admin, under supervision from , Licensed Real Estate Agent Reg no: 1234, Lic no: 603/E

Offered at: €140,000 Estate ID: 67236 Ref: ba5488143