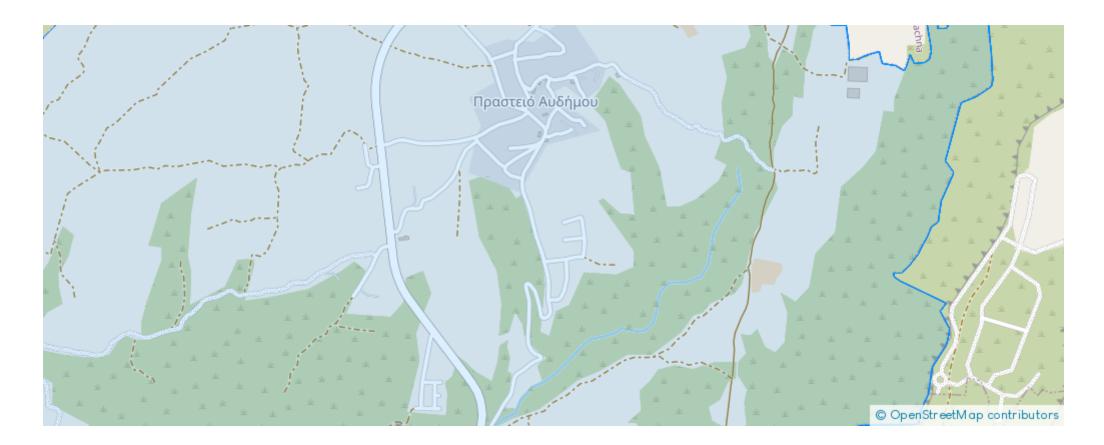

## Residential land 656 m<sup>2</sup>

Limassol, Prastio-4601 , Cyprus This ad is presented by listings admin, under supervision from , Licensed Real Estate Agent Reg no: 1234, Lic no: 603/E

Offered at: €140,000 Estate ID: 67236 Ref: ba5488143















## **Estate on map:**







## Website: <a href="mailto:realty.com.cy/p/residential-land-656-m2-ba5488143">realty.com.cy/p/residential-land-656-m2-ba5488143</a> Email: <a href="mailto:info@rimatech.com.cy">info@rimatech.com.cy</a> Phone: +35795958898 // +35725714014

This ad is presented by listings admin, under supervision from ,

Licensed Real Estate Agent Reg no: 1234, Lic no: 603/E