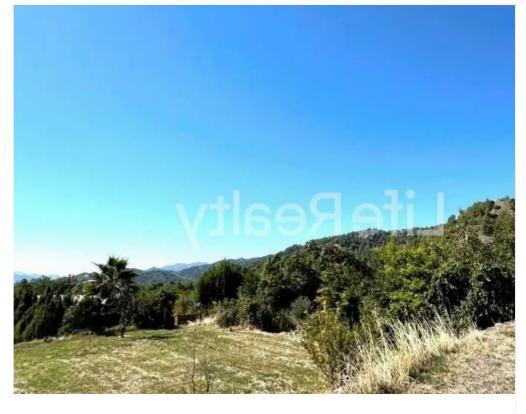

## Residential land 2007 m<sup>2</sup>

Limassol, Pera-Pedi-4779, Cyprus

This ad is presented by listings admin, under supervision from,

Licensed Real Estate Agent Reg no: 1234, Lic no: 603/E

**Offered at:** €260,000

**Estate ID:** 67237

**Ref:** ba5492496

Total plot's-land's area: 2007 m²

Coverage: 20 %

Density: 30 %

Available from: 2024-10-22

Offered at: 260,000

ype: Residential