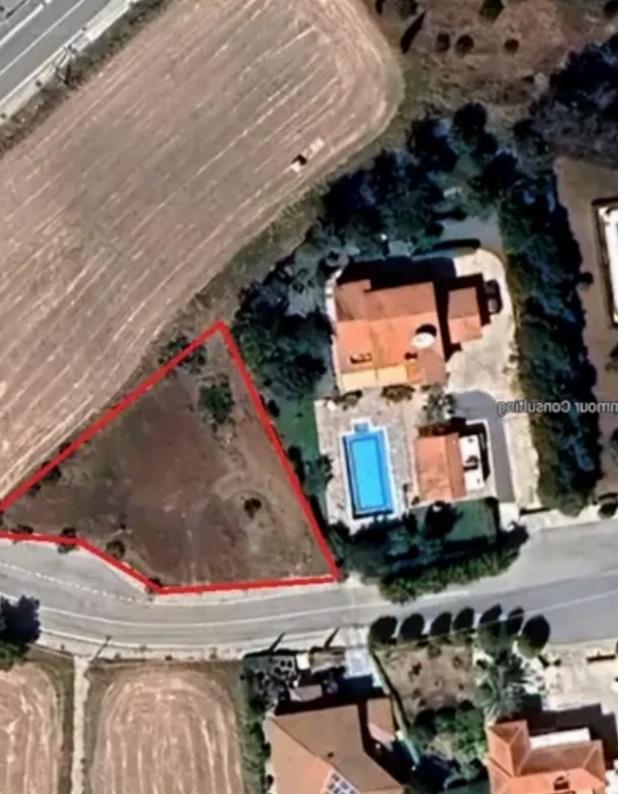

## Residential land 1025 m<sup>2</sup>

Larnaka, Mosfiloti-7647, Cyprus

This ad is presented by listings admin, under supervision from,

Licensed Real Estate Agent Reg no: 1234, Lic no: 603/E

**Offered at:** € 122,000

""Plot size: 1,025 sqm (residential) Plot has a water well, electricity and water from the village. The property is surrounded by villas and green area, close to the Nicosia – Larnaca motorway. It has good access to the neighboring villages and the motorway (with access to Nicosia, Larnaca and Limassol). The property has a privileged corner position, a regular shape and abuts onto a public registered road.""...