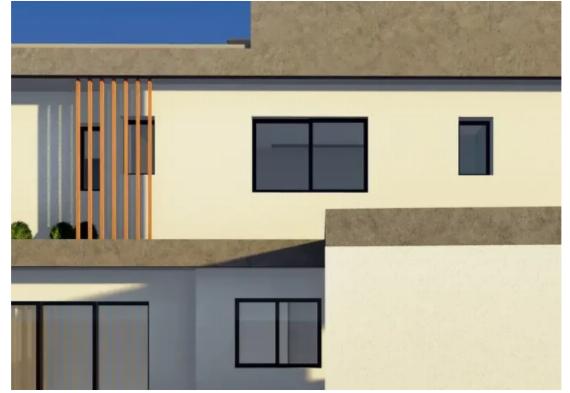

Offered at: €470,000 Estate ID: 67254 Ref: ba5492535

"""""Explore your future home in the peaceful and popular area of Pano Polemidia. This impressive under-construction property features 175 square meters of living space on a spacious 280 square-meter plot. Enjoy breathtaking city views from the comfort of your own home, with a stunning roof garden that includes BBQ facilities, perfect for outdoor entertaining. The large backyard offers ample space to create your dream pool or a beautiful garden. Key Features: Spacious Living: 175 square meters of thoughtfully designed interior space. Prime Location: Situated in a quiet neighborhood, ensuring peace and tranquility. Stunning Views: Enjoy panoramic views of Limassol's skyline. Roof Garden:...