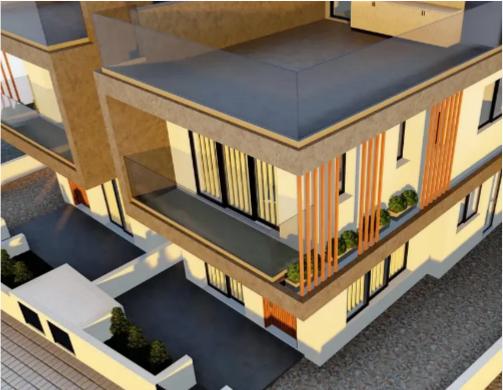

Offered at: €470,000 Estate ID: 67254 Ref: ba5492535

"""""Explore your future home in the peaceful and popular area of Pano Polemidia. This impressive under-construction property features 175 square meters of living space on a spacious 280 square-meter plot. Enjoy breathtaking city views from the comfort of your own home, with a stunning roof garden that includes BBQ facilities, perfect for outdoor entertaining. The large backyard offers ample space to create your dream pool or a beautiful garden. Key Features: Spacious Living: 175 square meters of thoughtfully designed interior space. Prime Location: Situated in a quiet neighborhood, ensuring peace and tranquility. Stunning Views: Enjoy panoramic views of Limassol's skyline. Roof Garden:...