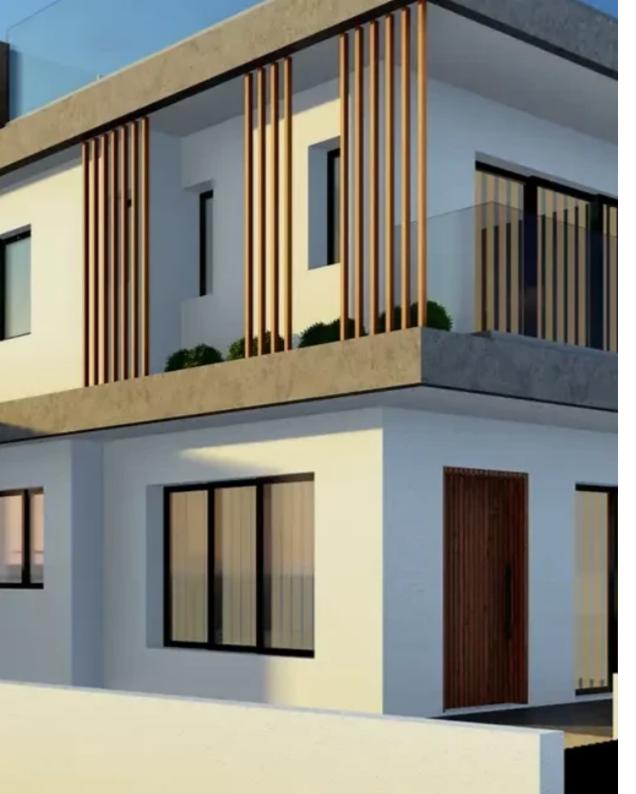

Offered at: €470,000 Estate ID: 67254 Ref: ba5492535

"""""Explore your future home in the peaceful and popular area of Pano Polemidia. This impressive under-construction property features 175 square meters of living space on a spacious 280 square-meter plot. Enjoy breathtaking city views from the comfort of your own home, with a stunning roof garden that includes BBQ facilities, perfect for outdoor entertaining. The large backyard offers ample space to create your dream pool or a beautiful garden. Key Features: Spacious Living: 175 square meters of thoughtfully designed interior space. Prime Location: Situated in a quiet neighborhood, ensuring peace and tranquility. Stunning Views: Enjoy panoramic views of Limassol's skyline. Roof Garden:...