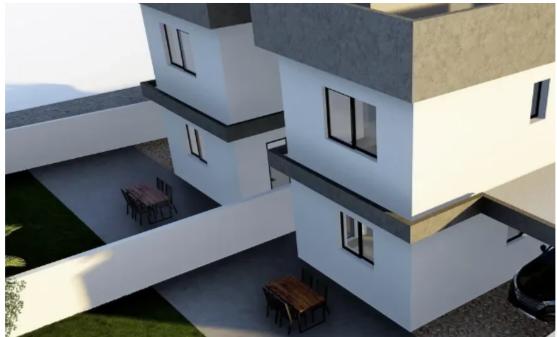

Offered at: €470,000 Estate ID: 67254 Ref: ba5492535

"""""Explore your future home in the peaceful and popular area of Pano Polemidia. This impressive under-construction property features 175 square meters of living space on a spacious 280 square-meter plot. Enjoy breathtaking city views from the comfort of your own home, with a stunning roof garden that includes BBQ facilities, perfect for outdoor entertaining. The large backyard offers ample space to create your dream pool or a beautiful garden. Key Features: Spacious Living: 175 square meters of thoughtfully designed interior space. Prime Location: Situated in a quiet neighborhood, ensuring peace and tranquility. Stunning Views: Enjoy panoramic views of Limassol's skyline. Roof Garden:...