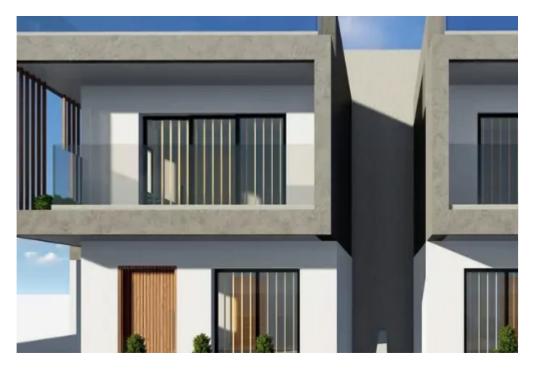

Offered at: €470,000 Estate ID: 67254 Ref: ba5492535

"""""Explore your future home in the peaceful and popular area of Pano Polemidia. This impressive under-construction property features 175 square meters of living space on a spacious 280 square-meter plot. Enjoy breathtaking city views from the comfort of your own home, with a stunning roof garden that includes BBQ facilities, perfect for outdoor entertaining. The large backyard offers ample space to create your dream pool or a beautiful garden. Key Features: Spacious Living: 175 square meters of thoughtfully designed interior space. Prime Location: Situated in a quiet neighborhood, ensuring peace and tranquility. Stunning Views: Enjoy panoramic views of Limassol's skyline. Roof Garden:...