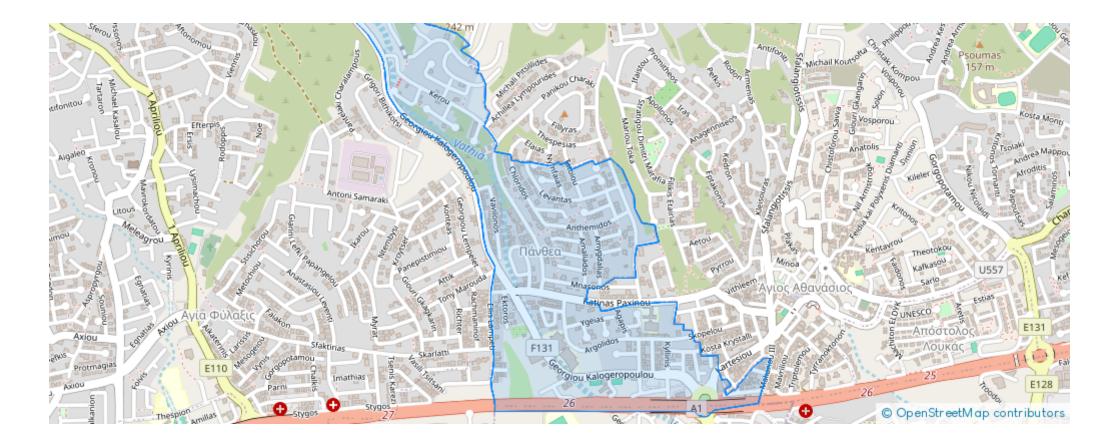

g no: 1234, Lic no: 603/E

Offered at: €2,500,000 Estate ID: 67255 Ref: ba5492533













"""""Located in Limassol's most sought-after suburb - City View luxury Villa is an architectural ode to spacious open-plan living, designed to maximise seamless indoor-outdoor living with breathtaking panoramic views of the sea and the city. Never before has luxury seamlessly integrated with convenience – with direct access to upmarket shopping boulevards, beaches, schools & amp; hospitals. • All Bedrooms are en-suite • VRV Air-conditioning • Underfloor Central heating • Smart control for heating / cooling • Charging outlets with USB ports • Scullary • Garage space for 3 cars • Lift access to all floors • Infinity pool • Entertainment area by the pool, with outdoor bar...

## **Estate on map:**







## Website: realty.com.cy/p/4-bedroom-villa-f?r-s?le-ba5492533

Email: info@rimatech.com.cy

**Phone:** +35795958898 // +35725714014

This ad is presented by listings admin, under supervision from , Licensed Real Estate Agent Reg no: 1234, Lic no: 603/E