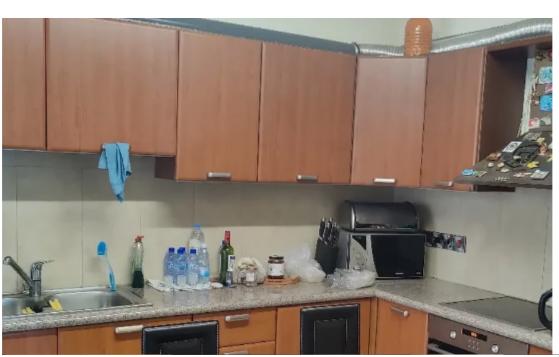

## 2-bedroom apartment to rent

Limassol, Polemidia-Lyceum-Apos-Varnavas-Kato-Polemidia-4152, Cyprus

This ad is presented by listings admin, under supervision from , Licensed Real Estate Agent Reg no: 1234, Lic no: 603/E

**Offered at:** €2,000

**Estate ID:** 67279

**Ref:** ba5492713

NET internal area: 100

Bathrooms: 2

Bedrooms: 2

Parking spaces: Covered cars

Available from: 2024-10-22