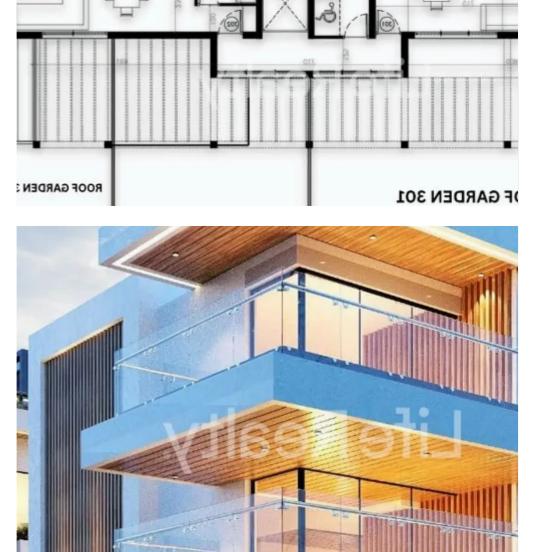

"""Presenting this exquisite three-floor building nestled in the Parekklisia area in Limassol. Conveniently located approximately 20 minutes from Limassol city center and 5 minutes from the highway and the beach, this property offers seamless access to a variety of amenities. Designed and constructed with meticulous attention to detail, it is an ideal opportunity for both investors and buyers. This penthouse features outstanding design and high-quality finishes, ensuring a lifestyle of sophistication and comfort. Its proximity to essential services makes it an ideal choice for those seeking a suburban living experience. Available Penthouse: Penthouse 301: - Covered Area: 77m2 - Covered ...