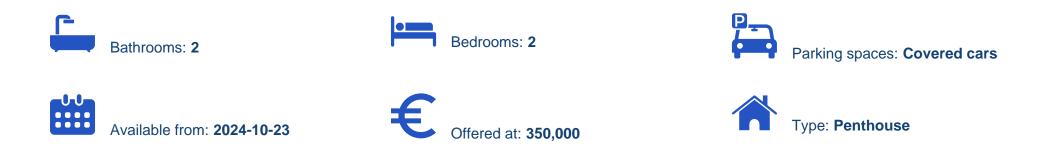

## 2-bedroom penthouse f?r s?le

Limassol, Parekklisia-4520 , Cyprus This ad is presented by listings admin, under supervision from , Licensed Real Estate Agent Reg no: 1234, Lic no: 603/E

Offered at: €350,000 Estate ID: 67326 Ref: ba5494051

"""Presenting this exquisite three-floor building nestled in the Parekklisia area in Limassol. Conveniently located approximately 20 minutes from Limassol city center and 5 minutes from the highway and the beach, this property offers seamless access to a variety of amenities. Designed and constructed with meticulous attention to detail, it is an ideal opportunity for both investors and buyers. This penthouse features outstanding design and high-quality finishes, ensuring a lifestyle of sophistication and comfort. Its proximity to essential services makes it an ideal choice for those seeking a suburban living experience. Available Penthouse: Penthouse 301: - Covered Area: 77m2 - Covered ...