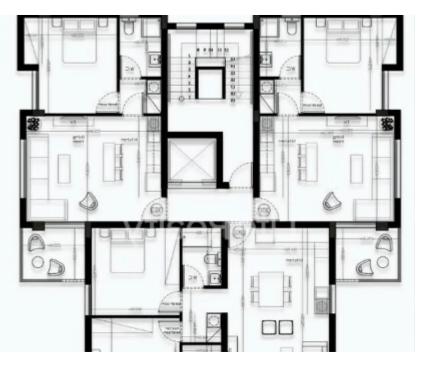

from the highway, this property offers exceptional access to a wide range of amenities. Situated in a peaceful neighborhood, this penthouse offers a luxurious and convenient lifestyle. With top-notch features, amenities, and facilities, they ensure a sophisticated living experience. Its proximity to schools, shops, banks, and essential services makes it an ideal choice for those seeking upscale urban living. Penthouse Specifications: Penthouse 301: - Covered Area: 80m2 - Covered Veranda: 16m2 - Roof Garden: 60 Price: €380.000+ VAT Co...