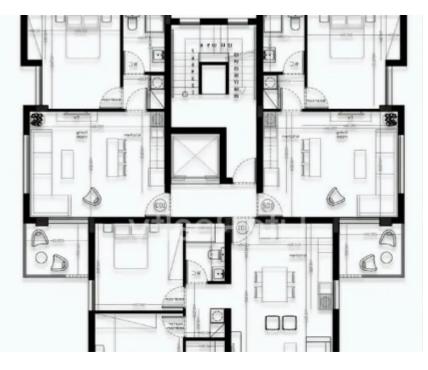

""""Introducing this remarkable three-floor building. Situated in the desirable neighborhood of Mesa Geitonia in Limassol. Ideally positioned, it is just a short 2-minute from the highway and 10 minutes from Limassol city center This apartment boasts high-quality finishes offering both renters and potential buyers a unique opportunity to reside in a beautiful and upscale area. Apartment Specifications: - Covered Areas: 50m2 - Covered Verandas: 9m2 Price From: €220.000+ VAT Contact us today for detailed information.""""...