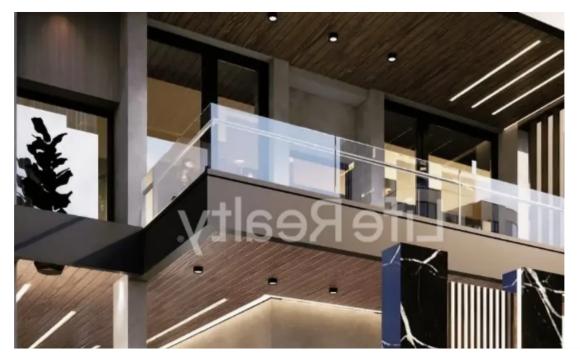

""""Introducing this remarkable three-floor building. Situated in the desirable neighborhood of Mesa Geitonia in Limassol. Ideally positioned, it is just a short 2-minute from the highway and 10 minutes from Limassol city center This apartment boasts high-quality finishes offering both renters and potential buyers a unique opportunity to reside in a beautiful and upscale area. Apartment Specifications: - Covered Areas: 50m2 - Covered Verandas: 9m2 Price From: €220.000+ VAT Contact us today for detailed information.""""...