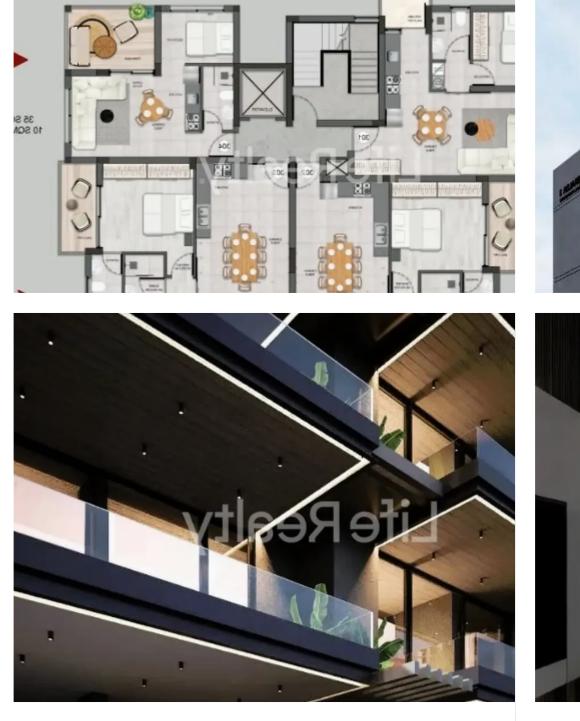

Offered at: €340,000 Estate ID: 67336 Ref: ba5493065

""""""Introducing this impressive three-floor building, located in the desirable neighborhood of Agios Athanasios, Limassol. Just a quick 10-minute drive from Limassol city center and 1 minute from the highway, this property offers both convenience and prime accessibility. Each apartment is finished with high-end materials, ensuring a sophisticated living experience. Positioned close to schools, banks, markets, and other essential services, it provides effortless everyday living. Available Penthouses: Penthouse 302: - Covered Area: 80m2 - Covered Veranda: 20m2 - Roof Garden: 70m2 Price From: €340.000+ VAT Penthouse 303: - Covered Area: 80m2 - Covered Veranda: 20m2 - Roof Garden: 70m2 P...