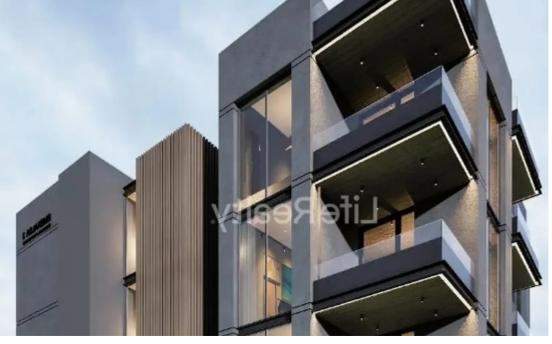

Offered at: €340,000 Estate ID: 67336 Ref: ba5493065

""""""Introducing this impressive three-floor building, located in the desirable neighborhood of Agios Athanasios, Limassol. Just a quick 10-minute drive from Limassol city center and 1 minute from the highway, this property offers both convenience and prime accessibility. Each apartment is finished with high-end materials, ensuring a sophisticated living experience. Positioned close to schools, banks, markets, and other essential services, it provides effortless everyday living. Available Penthouses: Penthouse 302: - Covered Area: 80m2 - Covered Veranda: 20m2 - Roof Garden: 70m2 Price From: €340.000+ VAT Penthouse 303: - Covered Area: 80m2 - Covered Veranda: 20m2 - Roof Garden: 70m2 P...