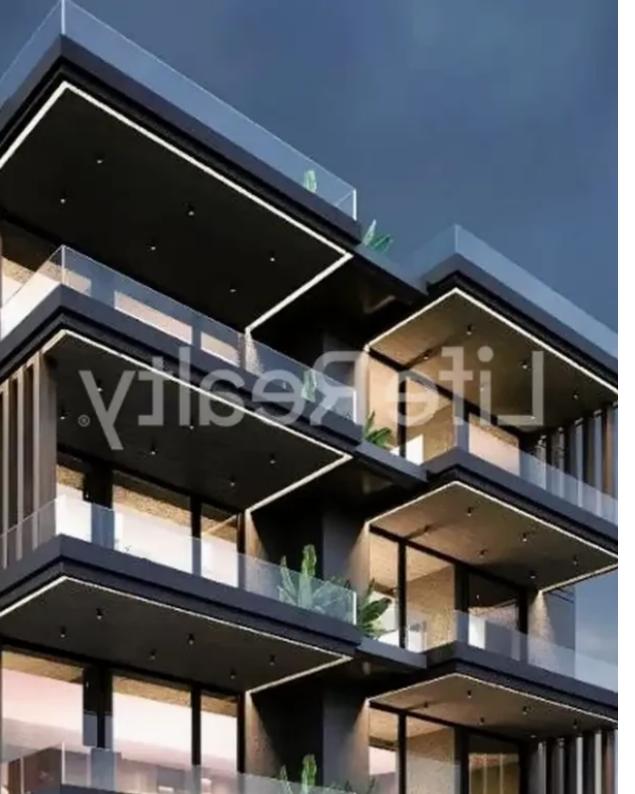

Offered at: €340,000 Estate ID: 67336 Ref: ba5493065

""""""Introducing this impressive three-floor building, located in the desirable neighborhood of Agios Athanasios, Limassol. Just a quick 10-minute drive from Limassol city center and 1 minute from the highway, this property offers both convenience and prime accessibility. Each apartment is finished with high-end materials, ensuring a sophisticated living experience. Positioned close to schools, banks, markets, and other essential services, it provides effortless everyday living. Available Penthouses: Penthouse 302: - Covered Area: 80m2 - Covered Veranda: 20m2 - Roof Garden: 70m2 Price From: €340.000+ VAT Penthouse 303: - Covered Area: 80m2 - Covered Veranda: 20m2 - Roof Garden: 70m2 P...