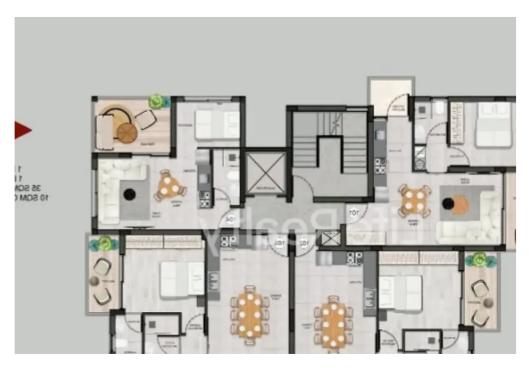

ype: **Apartment** 

""""Presenting this impressive three-floor building located in the desirable area of Agios Athanasios in Limassol. Conveniently just a 1-minute drive from the highway and 10 minutes from Limassol city center. This apartment is designed with meticulous attention to detail, they are a perfect choice for investors and potential buyers seeking a modern, high-quality living space. Set in a peaceful neighborhood, offers both comfort and elegance. The building's proximity to schools, shops, banks, and other essential services makes it ideal for those looking for a unique urban living experience. Available Apartment: Apartment 101: - Covered Area: 50m2 - Covered Veranda: 11m2 P...