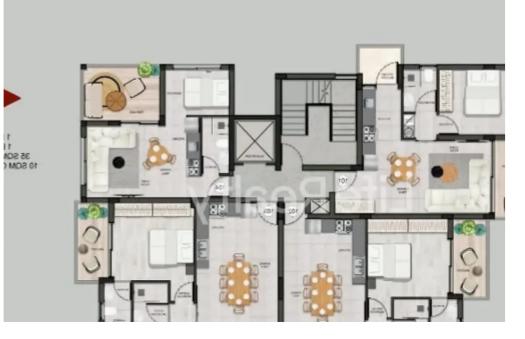

Offered at: €165,000 Estate ID: 67339 Ref: ba5493061

""""Presenting this impressive three-floor building located in the area of Agios Athanasios in Limassol. Conveniently situated just a short 1-minute drive from the highway, this property offers easy access to a plethora of amenities. Designed and constructed with careful attention to detail, it appeals to both investors and potential buyers. Nestled in a tranquil neighborhood, this studio promises a luxurious and convenient lifestyle. Boasting outstanding features and top-notch, it ensures a life of sophistication and comfort. Its proximity close to schools, shops, banks, and other essential services makes it an ideal choice for those seeking an upscale urban living exper...