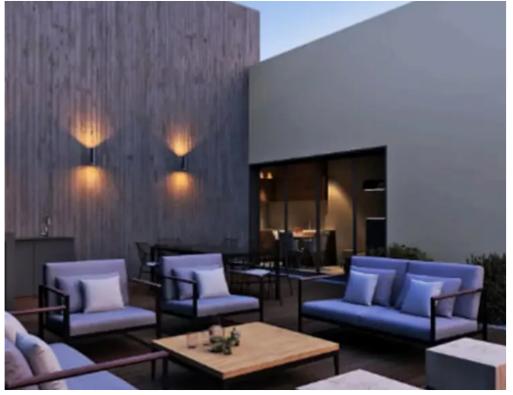

Offered at: €255,000 Estate ID: 67340 Ref: ba5493626

""""""Germasogeia 2 is a modern residential development located in the vibrant Germasogeia area of Limassol. The project consists of a three-story building featuring eight exceptional apartments: five one-bedroom units and three two-bedroom units. Each apartment includes covered verandas, and apartment 301 on the third floor boasts a large veranda with a built-in barbecue, perfect for outdoor entertainment. The complex is known for its breathtaking panoramic views of the city and the Mediterranean Sea, as well as its convenient access to the city center and the nearby seaside. It offers modern amenities such as parking, storage rooms, underfloor heating (optional), and an elevator. Apartmen...