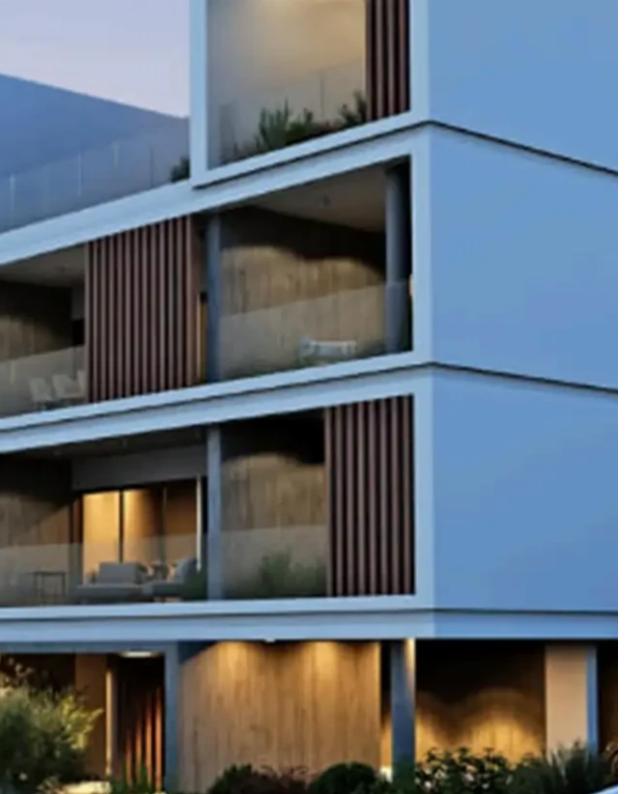

Offered at: €255,000 Estate ID: 67340 Ref: ba5493626

""""""Germasogeia 2 is a modern residential development located in the vibrant Germasogeia area of Limassol. The project consists of a three-story building featuring eight exceptional apartments: five one-bedroom units and three two-bedroom units. Each apartment includes covered verandas, and apartment 301 on the third floor boasts a large veranda with a built-in barbecue, perfect for outdoor entertainment. The complex is known for its breathtaking panoramic views of the city and the Mediterranean Sea, as well as its convenient access to the city center and the nearby seaside. It offers modern amenities such as parking, storage rooms, underfloor heating (optional), and an elevator. Apartmen...