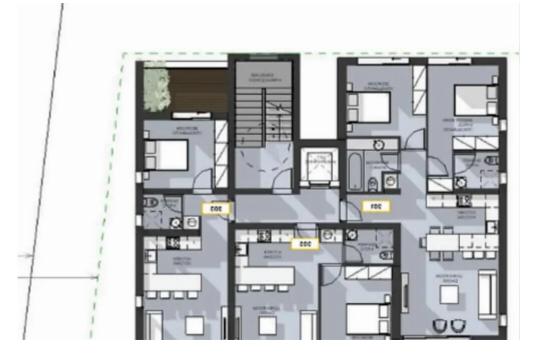

Offered at: €255,000 Estate ID: 67340 Ref: ba5493626

""""""Germasogeia 2 is a modern residential development located in the vibrant Germasogeia area of Limassol. The project consists of a three-story building featuring eight exceptional apartments: five one-bedroom units and three two-bedroom units. Each apartment includes covered verandas, and apartment 301 on the third floor boasts a large veranda with a built-in barbecue, perfect for outdoor entertainment. The complex is known for its breathtaking panoramic views of the city and the Mediterranean Sea, as well as its convenient access to the city center and the nearby seaside. It offers modern amenities such as parking, storage rooms, underfloor heating (optional), and an elevator. Apartmen...